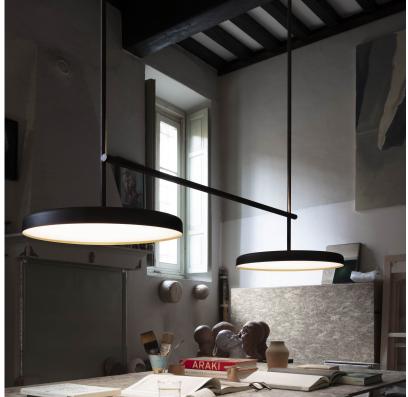

## Infra-Structure EP2 - Specification Sheet by Vincent Van Duysen, 2020

| Mounting                            | Ceiling Surface                                                                                                                                                                                                                                                                                                                                                     |
|-------------------------------------|---------------------------------------------------------------------------------------------------------------------------------------------------------------------------------------------------------------------------------------------------------------------------------------------------------------------------------------------------------------------|
| Lamp (Bulb) Description             | 40W, 3195lm, 2700K, CRI 90                                                                                                                                                                                                                                                                                                                                          |
| Environment                         | Indoor - Dry Location                                                                                                                                                                                                                                                                                                                                               |
| Dimming                             | 0-10V                                                                                                                                                                                                                                                                                                                                                               |
| Finish                              | Matte Black                                                                                                                                                                                                                                                                                                                                                         |
| Technical and Produc<br>Description | t The next chapter in the story of a successful launch: the unique design of InfraStructure<br>EVO by Vincent Van Duysen evolves with new light elements that allow for dramatic, yet<br>subtle improvements in the versatility of the original. The advanced connection system<br>now combines both vertical and horizontal components to create three-dimensional |

configurations in infinite variations with a linear, disc, and cone-shaped modules,

allowing the designer to move up, down, or diagonally with light.

03.8460.14 Matte Black

**Dimensional Image** 