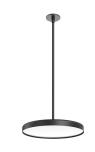

## Infra-Structure EP2 - Specification Sheet by Vincent Van Duysen, 2020

| Mounting                            | Ceiling Surface                                                                                                                                                                                                                                                                                                                                                     |
|-------------------------------------|---------------------------------------------------------------------------------------------------------------------------------------------------------------------------------------------------------------------------------------------------------------------------------------------------------------------------------------------------------------------|
| Lamp (Bulb) Description             | 40W, 3195lm, 2700K, CRI 90                                                                                                                                                                                                                                                                                                                                          |
| Environment                         | Indoor - Dry Location                                                                                                                                                                                                                                                                                                                                               |
| Dimming                             | 0-10V                                                                                                                                                                                                                                                                                                                                                               |
| Finish                              | Matte Black                                                                                                                                                                                                                                                                                                                                                         |
| Technical and Produc<br>Description | t The next chapter in the story of a successful launch: the unique design of InfraStructure<br>EVO by Vincent Van Duysen evolves with new light elements that allow for dramatic, yet<br>subtle improvements in the versatility of the original. The advanced connection system<br>now combines both vertical and horizontal components to create three-dimensional |

configurations in infinite variations with a linear, disc, and cone-shaped modules,

allowing the designer to move up, down, or diagonally with light.

03.8460.14 Matte Black

**Dimensional Image** 