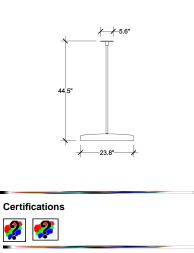

configurations in infinite variations with a linear, disc, and cone-shaped modules,

allowing the designer to move up, down, or diagonally with light.

03.8460.14 Matte Black

**Dimensional Image** 