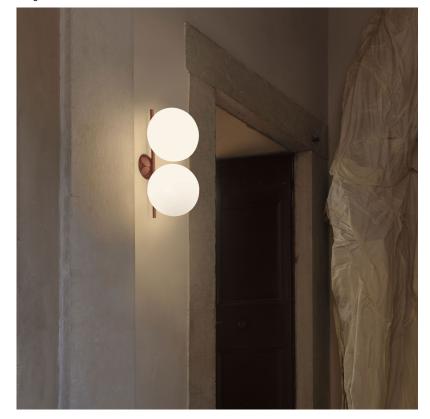

Dimming Phase-cut Dimming / Triac Type

Finish Chrome

Technical and Product The latest addition to the IC Lights Collection: New IC Lights Ceiling/Wall Double

Description

comes with two light sources providing a soft diffused light. IC Lights Ceiling/Wall Double can be mounted on any wall or ceiling. Frame available in brushed brass, black, and chrome, red burgundy steel. Blown glass opal diffuser. Available in two sizes.

## **Physical**

Construction Material Steel, blown glass

Weight 6 lbs

# Lamping (Bulb)

60W G9 Frosted Halogen