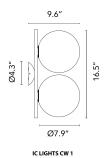

## **Dimensional Image**

# IC Lights C/W1 Double, Chrome - Specification Sheet by Michael Anastassiades, 2020

Mounting Ceiling and Wall

Lamp (Bulb) Description 2 x 60W G9 Frosted Halogen (Included)

Environment Indoor - Dry Location

## **Physical**

Construction Material Steel, blown glass

Weight 6 lbs