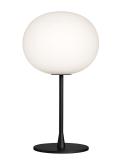

## Glo-Ball T1 (Halogen), Matte Black - Specification Sheet by Jasper Morrison, 1998

| Mounting                             | Table Top                                                                                                                                                                                             |
|--------------------------------------|-------------------------------------------------------------------------------------------------------------------------------------------------------------------------------------------------------|
| Lamp (Bulb) Description              | 1 x 100W T8 E26 Base Frosted Halogen (Included)                                                                                                                                                       |
| Environment                          | Indoor - Dry Location                                                                                                                                                                                 |
| Dimming                              | Dimmable                                                                                                                                                                                              |
| Finish                               | Matte Black                                                                                                                                                                                           |
| Technical and Product<br>Description | GLO-BALL T table lamp with blown white acid-etched glass diffuser. Thick steel base, machined stem and die cast diffuser support all have silver finish. 0-100% dimmer fitted on polarized power cord |

## Physical

| Cord Length (inches)  |  |
|-----------------------|--|
| Construction Material |  |
| Weight                |  |

78" - Black Glass and steel 15.1 lbs

FU302031 Matte Black
Dimensional Image