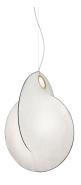

Dimming Phase-cut Dimming / Triac Type

Finish

Description

Technical and Overlap, a contemporary pendant lamp by FLOS, is Michael Anastassiades' tribute to the distinct P r o d u c t cocoon wrapping technique that the Italian designer lighting company has won several hearts and awards with. This contemporary pendant light is made from steel and cocoon, while its internal structure comprises of white powder painted steel. As the name suggests, Overlap is a modern pendant lamp by Michal Anastassiades that features two interlocking rings which intersect at right

angles.

This interior suspension lamp is among the latest additions to the designer's repertoire of modern pendant lighting. Providing soft, diffused light, Overlap manages to amaze and amuse in equal measure. You can see the rings try to push through the membrane, and yet, the space where the two interlock remains concealed - leaving it to your imagination!