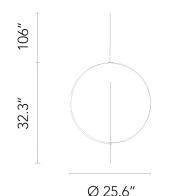

### **Dimensional Image**

# **Physical**

Cord Length 106"

(inches)

Construction Cocoon

Material

Weight 12.3 lbs