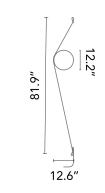

Switching Dimming via switch pedal on the cable.

IP20 IP Rating

Physical

Cord Length (inches) 98.43" - White

Construction Material Aluminum, Rubber, PC

Weight 2.1 lbs

**Dimensional Image** 