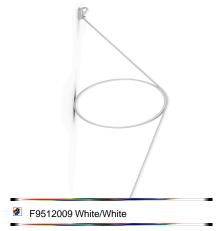

## WireRing, White Cable/White Ring - Specification Sheet by Formafantasma, 2017

Mounting

Lamp (Bulb) Description 180 x LED 16W 2700K Dimmer CRI90 1300lm

Indoor - Dry Location Environment

Finish White/White