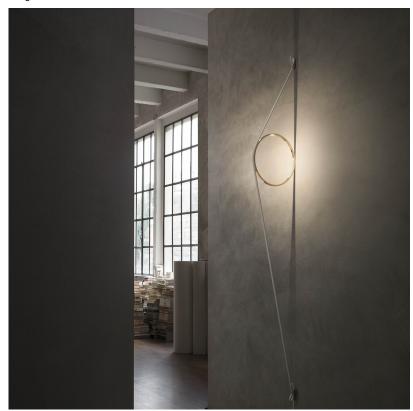

Description

Technical and Product An exercise in reduction, stripped back to its most essential elements, offering beautifully rendered light. The wire holds a simple ring fitted with an LED strip. The cable and ring are

available in different color combinations and a range of finishes

Inspiration behind the design:

Elevating what is hidden, showcasing the lamp's wire, we appreciate its sculptural beauty.

**Electrical** 