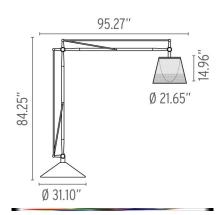

## Superarchimoon Outdoor, Panama - Specification Sheet by Philippe Starck, 2006

Free Standing Mounting

Lamp (Bulb) Description 1 x 250W T-10 Medium Frosted Halogen

Environment Outdoor - Wet location

Finish Panama

Description

Technical and Product SUPERARCHIMOON outer diffuser obtained from weaves of colored PVC tubes compounds with polyester painted phospho-chromated aluminum tubular internal frame. Inner diffuser in injection-molded opal polycarbonate. "Galvanized"" structural parts (base

support).

### **Electrical**

IP Rating IP55

# Physical

Cord Length (inches) 393

Construction Material Aluminium, special materials for good weather resistance

Weight 356.5 lbs





FU636722 Panama

#### **Dimensional Image**



### Lamping (Bulb)



250W T-10 Medium Frosted Halogen

## Lamping (Bulb)



RF34655 PRO-T38LED 14W 120V E26 2700K DIMM - 1800lm - CRI80 Additional

#### Lamping (Bulb)



LED030 PRO-T38LED 13W 120V E26 3000K DIMM - Additional