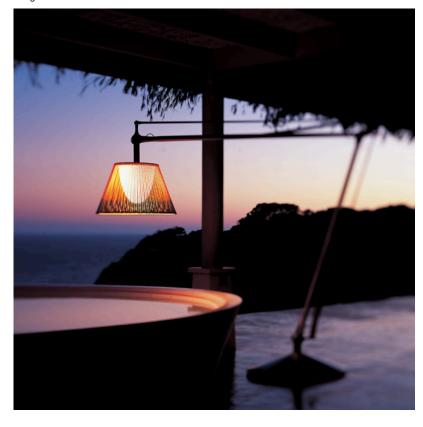

## Superarchimoon Outdoor, Panama - Specification Sheet by Philippe Starck, 2006

Free Standing Mounting

Lamp (Bulb) Description 1 x 250W T-10 Medium Frosted Halogen

Environment Outdoor - Wet location

Finish Panama

Description

Technical and Product SUPERARCHIMOON outer diffuser obtained from weaves of colored PVC tubes compounds with polyester painted phospho-chromated aluminum tubular internal frame. Inner diffuser in injection-molded opal polycarbonate. "Galvanized"" structural parts (base

# Physical

Cord Length (inches) 393

Construction Material Aluminium, special materials for good weather resistance

Weight 356.5 lbs

FU636722 Panama