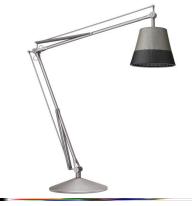

## Superarchimoon Outdoor, Panama - Specification Sheet by Philippe Starck, 2006

Free Standing Mounting

Lamp (Bulb) Description 1 x 250W T-10 Medium Frosted Halogen

Environment Outdoor - Wet location

Finish Panama

Description

Technical and Product SUPERARCHIMOON outer diffuser obtained from weaves of colored PVC tubes compounds with polyester painted phospho-chromated aluminum tubular internal frame. Inner diffuser in injection-molded opal polycarbonate. "Galvanized"" structural parts (base

# Physical

Cord Length (inches) 393

Construction Material Aluminium, special materials for good weather resistance

Weight 356.5 lbs

FU636722 Panama