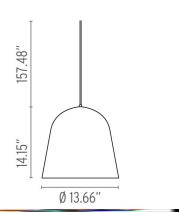

## **Dimensional Image**

### **Physical**

Cord Length (inches) 157" - White

Construction Material PMMA, Polycarbonate

Weight 4.4 lbs