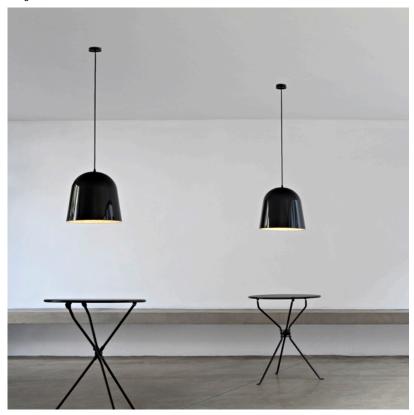

# Can Can S, White w Transparent Decoration - Specification Sheet by Marcel Wanders, 2010

Mounting Ceiling Pendant

Lamp (Bulb) Description 1 x 72W BT-15 ECO Halogen (Not Included)

Environment Indoor - Dry Location

Dimming Dimmable

Finish White/Transparent

Technical and Product CAN CAN Pendant lamp providing diffused light. Injection-moulded PMMA body and

Description diffuser. Polycarbonate ceiling fitting. Body available in black and white finishes,

diffuser available in transparent, yellow or fuchsia finishes.