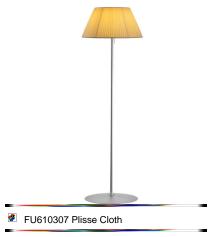

## Romeo Soft F (Halogen) - Specification Sheet by Philippe Starck, 1996

Mounting Free Standing

1 x 150W T-10 Medium Frosted Halogen (Included) Lamp (Bulb) Description

Environment Indoor - Dry Location

Dimming Dimmable Finish Plisse Cloth

Description

Technical and Product ROMEO SOFT F floor lamp providing diffused lighting. Acid-etched pressed borosilicate glass internal diffuser. Plissé cloth shade. Gray painted steel stem and die-cast aluminum base and yoke. Injection-molded transparent polycarbonate diffuser support. On/Off dimmer on cable, with chrome-plated steel sensor located on