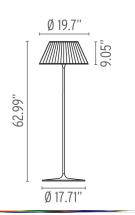

arck, 1996

Mounting Free Standing

1 x 150W T-10 Medium Frosted Halogen (Included) Lamp (Bulb) Description

Environment Indoor - Dry Location

Dimming Dimmable Finish Plisse Cloth

Description

Technical and Product ROMEO SOFT F floor lamp providing diffused lighting. Acid-etched pressed borosilicate glass internal diffuser. Plissé cloth shade. Gray painted steel stem and die-cast aluminum base and yoke. Injection-molded transparent polycarbonate diffuser support. On/Off dimmer on cable, with chrome-plated steel sensor located on

the neck of the fitting. Power cord

#### Electrical

Voltage 120

Switching 0-100% dimmer installed on the cord

IP Rating IP20

# **Physical**

Cord Length (inches) 53" - Black Construction Material Fabric, steel Weight 37 lbs





#### **Dimensional Image**



### Certifications





## Lamping (Bulb)



150W T-10 Medium Frosted Halogen

# Lamping (Bulb)



RF34655 PRO-T38LED 14W 120V E26 2700K DIMM - 1800lm - CRI80 Additional

### Lamping (Bulb)



RF35739 PRO-T38LED 14W 120V E26 3000K Dimmable - 1800lm - CRI80- Additional