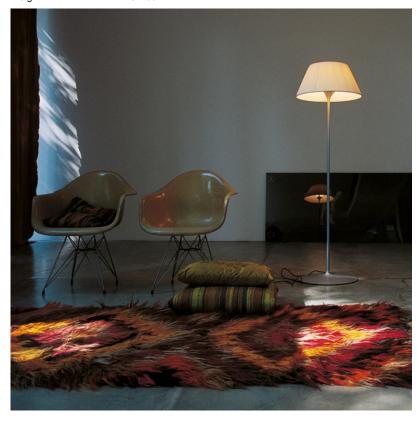

Description

Technical and Product ROMEO SOFT F floor lamp providing diffused lighting. Acid-etched pressed borosilicate glass internal diffuser. Plissé cloth shade. Gray painted steel stem and die-cast aluminum base and yoke. Injection-molded transparent polycarbonate diffuser support. On/Off dimmer on cable, with chrome-plated steel sensor located on