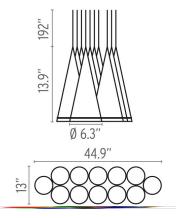

## Physical

| Cord Length (inches)  | 192" - White    |
|-----------------------|-----------------|
| Construction Material | Glass, Silicone |
| Weight                | 31.5 lbs        |

ne, Steel

120 IP20

FU241300 Glass

**Dimensional Image** 

Certifications