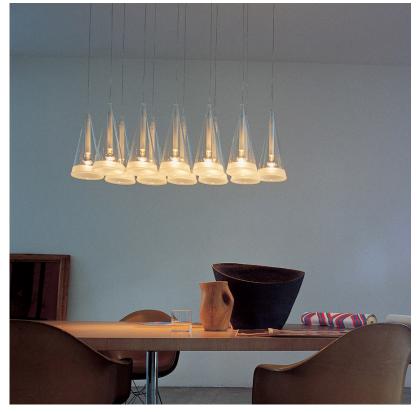

## Fucsia 12, White Cord - Specification Sheet by Achille Castiglioni, 1996

| Mounting                             | Ceiling Pendant                                                                                                                                                                                                                                                               |
|--------------------------------------|-------------------------------------------------------------------------------------------------------------------------------------------------------------------------------------------------------------------------------------------------------------------------------|
| Lamp (Bulb) Description              | 12 x 20W R50 E14 Halogen (Included)                                                                                                                                                                                                                                           |
| Canopy Dimension                     | Length 29.5" - Width 4.7"                                                                                                                                                                                                                                                     |
| Environment                          | Indoor - Dry Location                                                                                                                                                                                                                                                         |
| Dimming                              | Phase-cut Dimming / Triac Type                                                                                                                                                                                                                                                |
| Finish                               | Glass                                                                                                                                                                                                                                                                         |
| Technical and Product<br>Description | FUCSIA 12 pendant fixture providing both diffused and direct light. Twelve conical blown glass diffusers with 1.5" sandblasted edges and translucent silicone rings. Available in various configurations with corresponding white ceiling rose. Non UL version has clear cord |
|                                      |                                                                                                                                                                                                                                                                               |