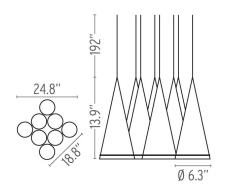

## **Dimensional Image**

# Fucsia 8, White Cord - Specification Sheet by Achille Castiglioni, 1996

Mounting Ceiling Pendant

Lamp (Bulb) Description 8 x 4W R50 LED Filament Frosted - E14 - 3000K - 300lm (Included)

Canopy Dimension Length 9.4" - Width 4.7" Environment Indoor - Dry Location