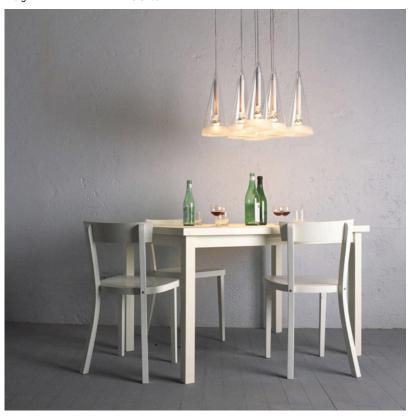

# Fucsia 8, White Cord - Specification Sheet by Achille Castiglioni, 1996

Mounting Ceiling Pendant

Lamp (Bulb) Description 8 x 4W R50 LED Filament Frosted - E14 - 3000K - 300lm (Included)

Canopy Dimension Length 9.4" - Width 4.7" Environment Indoor - Dry Location

Dimming Phase-cut Dimming / Triac Type

Finish Glass

Description

Technical and Product FUCSIA 8 pendant fixture providing both diffused and direct light. Eight conical blown glass diffusers with 1.5" sandblasted edges and translucent silicone rings. Available in various configurations with corresponding white ceiling rose. Non UL version has clear