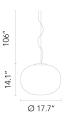

## **Physical**

Cord Length (inches) 106" - Clear Construction Material Glass 12.35 lbs Weight

### **Dimensional Image**

GLO-BALL SUSPENSION 2