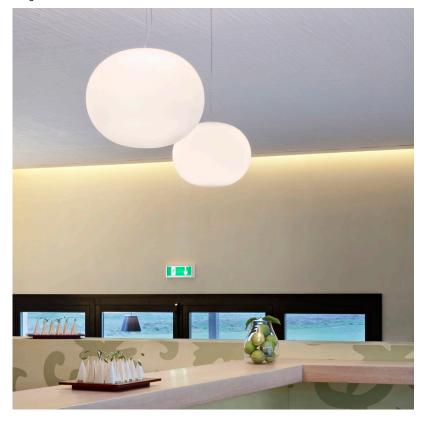

## Glo-Ball S2 (Fluorescent) - Specification Sheet by Jasper Morrison, 1998

Mounting Ceiling Pendant

Lamp (Bulb) Description 1 x 42W PL G24Q-4 Fluorescent (Included)

Canopy Dimension Diameter 6.3" - 1.9" high Environment Indoor - Dry Location

Dimming Not dimmable

Finish Opal

Technical and Product GLO-BALL S pendant lamp providing diffused light. Diffuser consisting of an externally Description acid-etched, hand blown, flashed opaline glass. Transparent, injection molded polycarbonate diffuser support. 30% fiberglass reinforced injection-molded polyamide

rose; pressed and galvanized ceiling fitting. Steel suspension cable.