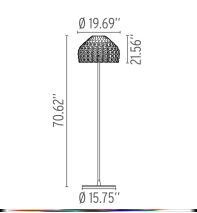

pattern. With Flos, the challenge was to obtain a mass produced product, while retaining strong artisan connotations. Tatou is French for armadillo: the mammal famous for its structure made up of plates of bone covered with a protective layer of horn. The word "tatou" has an emotional sound to it, which I think is consistent with the emotional function of this object." - Patricia Urquiola

> Tatou F diffused light floor lamp. Exterior diffuser in Polycarbonate. Internal diffuser in injection printed opal polycarbonate. Support and base in painted steel.

#### **Electrical**

Voltage 120

0-100% dimmer installed on the cord Switching

IP Rating IP20

# **Physical**

Cord Length (inches) 71" - Black

Construction Material Polycarbonate, Steel

Weight 36.2 lbs





## **Dimensional Image**



#### Certifications



## Lamping (Bulb)



150W T-10 Medium Frosted Halogen

# Lamping (Bulb)



RF34655 PRO-T38LED 14W 120V E26 2700K DIMM - 1800lm - CRI80 Additional

### Lamping (Bulb)



RF35739 PRO-T38LED 14W 120V E26 3000K Dimmable - 1800lm - CRI80- Additional