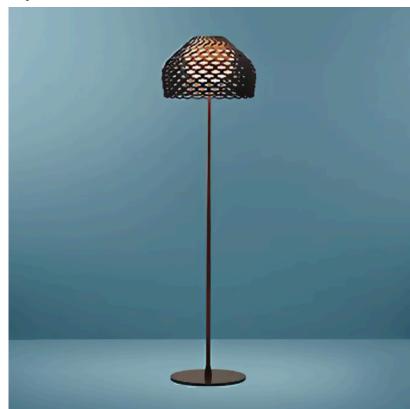

> Tatou F diffused light floor lamp. Exterior diffuser in Polycarbonate. Internal diffuser in injection printed opal polycarbonate. Support and base in painted steel.