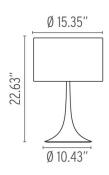

2003

Mounting Table Top

Lamp (Bulb) Description 1 x 100W T8 E26 Base Frosted Halogen (Included)

Environment Indoor - Dry Location

Finish Shiny White

Description

Technical and Product SPUN LIGHT Table/desk lamp providing diffused light. Spun metal frame and diffuser, die-cast aluminum diffuser support arms and lamp-holder support, painted in different colors. White injection-molded polycarbonate (UL-94 V2) diffuser supports. Sandblasted pressed glass upper diffuser screen. Dimmer for 0-100% luminosity

adjustment on polarized cord.

### **Electrical**

120 Voltage

Switching 0-100% dimmer installed on the cord

IP Rating IP20

# **Physical**

Cord Length (inches) 67" - Black **Construction Material** Aluminum, Steel





FU661009 - do not use Shiny White

#### **Dimensional Image**



### Certifications





## Lamping (Bulb)



100W T8 E26 Base Frosted Halogen

# Lamping (Bulb)



RF34655 PRO-T38LED 14W 120V E26 2700K DIMM - 1800lm - CRI80 Additional

### Lamping (Bulb)



LED030 PRO-T38LED 13W 120V E26 3000K DIMM - Additional