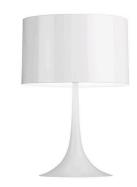

Finish Shiny White

Description

Technical and Product SPUN LIGHT Table/desk lamp providing diffused light. Spun metal frame and diffuser, die-cast aluminum diffuser support arms and lamp-holder support, painted in different colors. White injection-molded polycarbonate (UL-94 V2) diffuser supports. Sandblasted pressed glass upper diffuser screen. Dimmer for 0-100% luminosity