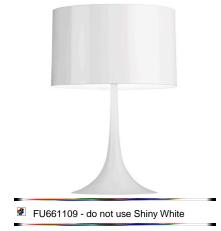

## Spun Light T2 (Halogen), Shiny White - Specification Sheet by Sebastian Wrong, 2003

Mounting Table Top

Lamp (Bulb) Description 1 x 150W T-10 Medium Frosted Halogen (Included)

Environment Indoor - Dry Location

Finish Shiny White

Description

Technical and Product SPUN LIGHT T ttable/desk lamp providing diffused light. Spun metal frame and diffuser, die-cast aluminum diffuser support arms and lamp-holder support, painted in different colors. White injection-molded polycarbonate (UL-94 V2) diffuser supports. Sandblasted pressed glass upper diffuser screen. Dimmer for 0-100% luminosity