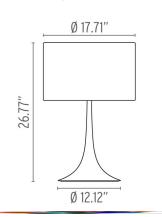

eet by Sebastian Wrong, 2003

Mounting Table Top

Lamp (Bulb) Description 1 x 150W T-10 Medium Frosted Halogen (Included)

Environment Indoor - Dry Location

Finish Shiny White

Description

Technical and Product SPUN LIGHT T ttable/desk lamp providing diffused light. Spun metal frame and diffuser, die-cast aluminum diffuser support arms and lamp-holder support, painted in different colors. White injection-molded polycarbonate (UL-94 V2) diffuser supports. Sandblasted pressed glass upper diffuser screen. Dimmer for 0-100% luminosity

adjustment on polarized cord

#### **Electrical**

Voltage 120

0-100% dimmer installed on the cord Switching

IP Rating IP20

# **Physical**

Cord Length (inches) 67" - Black **Construction Material** Aluminum, Steel 12.3 lbs





#### **Dimensional Image**



### Certifications



## Lamping (Bulb)



150W T-10 Medium Frosted Halogen

# Lamping (Bulb)



RF34655 PRO-T38LED 14W 120V E26 2700K DIMM - 1800lm - CRI80 Additional

## Lamping (Bulb)



RF35739 PRO-T38LED 14W 120V E26 3000K Dimmable - 1800lm - CRI80- Additional