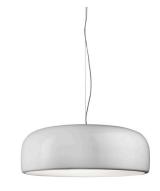

mithfield S (Halogen), White - Specification Sheet by Jasper Morrison, 2009

Mounting Ceiling Pendant

Lamp (Bulb) Description 1 x 200W T3 RSC Halogen (Included)

Canopy Dimension Diameter 5.75" - 1.40" high Environment Indoor - Dry Location

Dimming Phase-cut Dimming / Triac Type

Finish White

Description

Technical and Product SMITHFIELD S suspension lamp with direct light. Aluminum body. Available in gloss black, Matte Black, white or mud. Injection-moulded opalescent polycarbonate diffuser. Steel ceiling attachment with steel suspension cable. Three-pole electric cable in PTFE

double insulation. Dimmable.

#### **Electrical**

Voltage 120 Switching NA IP Rating IP20

#### **Physical**

Cord Length (inches) 98.45" - Clear

Construction Material Aluminum, Polycarbote

Weight 11 lbs







## **Dimensional Image**



### Certifications



### Lamping (Bulb)

F(-8-8-8-5-)-

200W T3 RSC Halogen