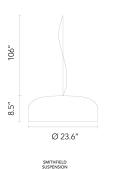

## **Dimensional Image**

# Smithfield S (Halogen), White - Specification Sheet by Jasper Morrison, 2009

Mounting Ceiling Pendant

Lamp (Bulb) Description 1 x 200W T3 RSC Halogen (Included)

Canopy Dimension Diameter 5.75" - 1.40" high Environment Indoor - Dry Location