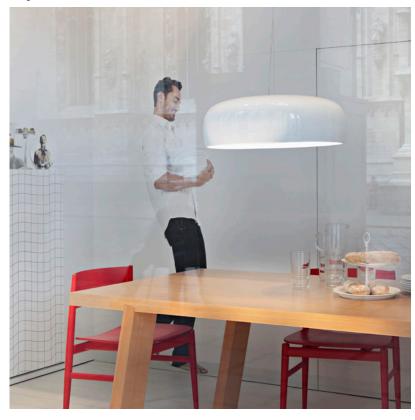

# Smithfield S (Halogen), White - Specification Sheet by Jasper Morrison, 2009

Mounting Ceiling Pendant

Lamp (Bulb) Description 1 x 200W T3 RSC Halogen (Included)

Canopy Dimension Diameter 5.75" - 1.40" high Environment Indoor - Dry Location

Dimming Phase-cut Dimming / Triac Type

Finish White

Description

Technical and Product SMITHFIELD S suspension lamp with direct light. Aluminum body. Available in gloss black, Matte Black, white or mud. Injection-moulded opalescent polycarbonate diffuser. Steel ceiling attachment with steel suspension cable. Three-pole electric cable in PTFE