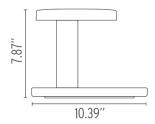

ANI table lamp providing direct light. "The Piani collection is made up of a flat base and a flat top. The base is either a tray so that objects can be displayed in a triangular beam of light as if they were on stage. Piani comes in plastic as well as in oak wood and basalt stone, so that different sensual experiences are suggested ". R. and E. Bouroullec

> Injection printed lamp body in ABS. Dissipater in polished die-case aluminum. Diffuser in injection printed optical PMMA. Electronic transformer on plug. The ON/OFF functions are

provided by means of a switch on the cable. Non-dimmable.



Switching ON-OFF switch on power cord

IP Rating IP20

## **Physical**

Cord Length (inches) 63" - Black

Construction Material ABS, Aluminum, PMMA

Weight 3.75 lbs







## **Dimensional Image**