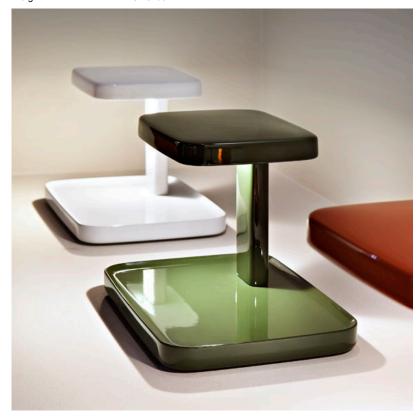

Technical and Product PIANI table lamp providing direct light. "The Piani collection is made up of a flat base and a flat top. The base is either a tray so that objects can be displayed in a triangular beam of light as if they were on stage. Piani comes in plastic as well as in oak wood and basalt stone, so that different sensual experiences are suggested ". R. and E. Bouroullec