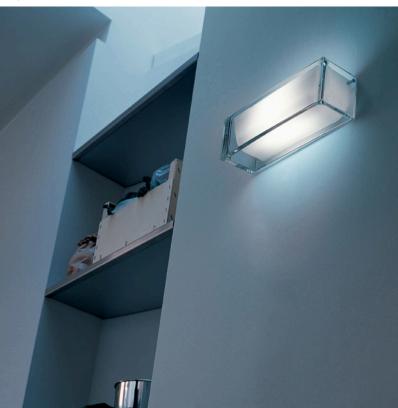

## On The Rocks - Specification Sheet by Antonio Citterio w Toan Nguyen, 2003

| Mounting                             | Wall                                                                                                                                                                                                                                                                                              |  |
|--------------------------------------|---------------------------------------------------------------------------------------------------------------------------------------------------------------------------------------------------------------------------------------------------------------------------------------------------|--|
| Lamp (Bulb) Description              | 1 x 200W T3 Halogen (Included)                                                                                                                                                                                                                                                                    |  |
| Environment                          | Indoor - Dry Location                                                                                                                                                                                                                                                                             |  |
| Dimming                              | Phase-cut Dimming / Triac Type                                                                                                                                                                                                                                                                    |  |
| Finish                               | Glass                                                                                                                                                                                                                                                                                             |  |
| Technical and Product<br>Description | ON THE ROCKS Wall lamp providing direct/indirect and partially diffused light. Lamp<br>body in transparent glass. Internal diffuser in opal glass. The wall mount is a white<br>powder coated, aluminum alloy die-casting including both the wall fitting system and<br>the electrical equipment. |  |