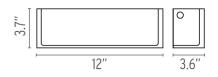

## Physical

| Construction Material | Glass, steel |  |
|-----------------------|--------------|--|
| Weight                | 5.6 lbs      |  |

120

NA

IP20

Lamping (Bulb)

200W T3 RSC Halogen