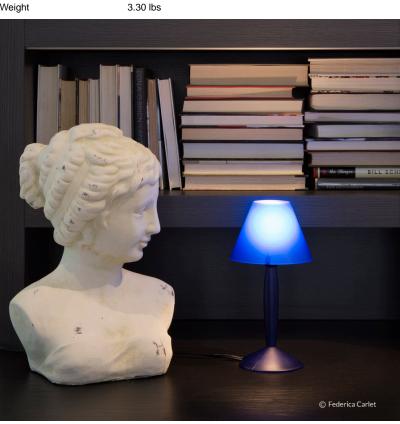

## Miss Sissi, Blue - Specification Sheet by Philippe Starck, 1991

| Mounting                             | Base                                                                                                                                        |
|--------------------------------------|---------------------------------------------------------------------------------------------------------------------------------------------|
| Lamp (Bulb) Description              | 1 x 60W Candelabra G 16.5 Frosted Incandescent (Included)                                                                                   |
| Environment                          | Indoor - Dry Location                                                                                                                       |
| Finish                               | Blue                                                                                                                                        |
| Technical and Product<br>Description | MISS SISSI table lamp providing direct and diffused light. Injection-molded colored polycarbonate lamp body, diffuser and diffuser support. |
| Electrical                           |                                                                                                                                             |
| Voltage                              | 120                                                                                                                                         |
| Switching                            | Polarized power cord with ON-OFF switch                                                                                                     |
| IP Rating                            | IP20                                                                                                                                        |

## Physical

| Cord Length (inches)  | 48" - Black |
|-----------------------|-------------|
| Construction Material | Plastic     |
| Weight                | 3.30 lbs    |

FU625014 Blue

**Dimensional Image** 