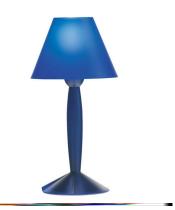

## Miss Sissi, Blue - Specification Sheet by Philippe Starck, 1991

| Mounting                             | Base                                                                                                                                        |
|--------------------------------------|---------------------------------------------------------------------------------------------------------------------------------------------|
| Lamp (Bulb) Description              | 1 x 60W Candelabra G 16.5 Frosted Incandescent (Included)                                                                                   |
| Environment                          | Indoor - Dry Location                                                                                                                       |
| Finish                               | Blue                                                                                                                                        |
| Technical and Product<br>Description | MISS SISSI table lamp providing direct and diffused light. Injection-molded colored polycarbonate lamp body, diffuser and diffuser support. |
| Electrical                           |                                                                                                                                             |
| Voltage                              | 120                                                                                                                                         |
| Switching                            | Polarized power cord with ON-OFF switch                                                                                                     |
| IP Rating                            | IP20                                                                                                                                        |

## Physical

| Cord Length (inches)  | 48" - Black |
|-----------------------|-------------|
| Construction Material | Plastic     |
| Weight                | 3.30 lbs    |

FU625014 Blue

**Dimensional Image** 