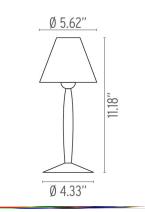

## Physical

| Cord Length (inches)  | 48" - Black |
|-----------------------|-------------|
| Construction Material | Plastic     |
| Weight                | 3.30 lbs    |

FU625014 Blue

**Dimensional Image** 