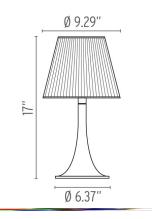

## Physical

| Construction Material |  |
|-----------------------|--|
| Weight                |  |

Plastic and fabric 2.8 lbs

FU625507 - do not use Plisse Cloth

**Dimensional Image** 

Certifications

Lamping (Bulb)