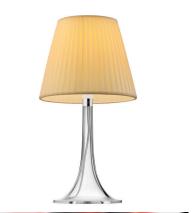

## Miss K, Soft - Specification Sheet by Philippe Starck, 2003

| Mounting                             | Table Top                                                                                                                                                  |
|--------------------------------------|------------------------------------------------------------------------------------------------------------------------------------------------------------|
| Lamp (Bulb) Description              | 1 x 100W T8 E26 Base Frosted Halogen (Included)                                                                                                            |
| Environment                          | Indoor - Dry Location                                                                                                                                      |
| Finish                               | Plisse Cloth                                                                                                                                               |
| Technical and Product<br>Description | MISS K SOFT table lamp with diffused light emission. Fully transparent, injenction molded PMMA polymethylmethacrylate structure, outer diffuser in fabric. |
| Electrical                           |                                                                                                                                                            |
|                                      |                                                                                                                                                            |