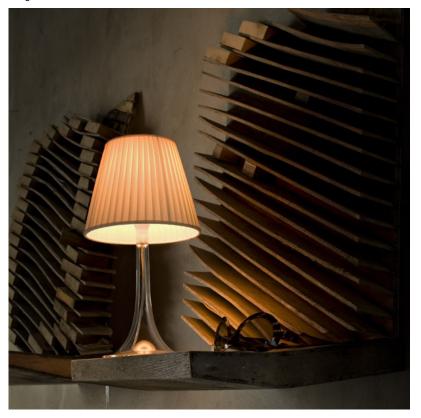

## Miss K, Soft - Specification Sheet by Philippe Starck, 2003

| Mounting                             | Table Top                                                                                                                                                  |
|--------------------------------------|------------------------------------------------------------------------------------------------------------------------------------------------------------|
| Lamp (Bulb) Description              | 1 x 100W T8 E26 Base Frosted Halogen (Included)                                                                                                            |
| Environment                          | Indoor - Dry Location                                                                                                                                      |
| Finish                               | Plisse Cloth                                                                                                                                               |
| Technical and Product<br>Description | MISS K SOFT table lamp with diffused light emission. Fully transparent, injenction molded PMMA polymethylmethacrylate structure, outer diffuser in fabric. |
| Electrical                           |                                                                                                                                                            |
|                                      |                                                                                                                                                            |