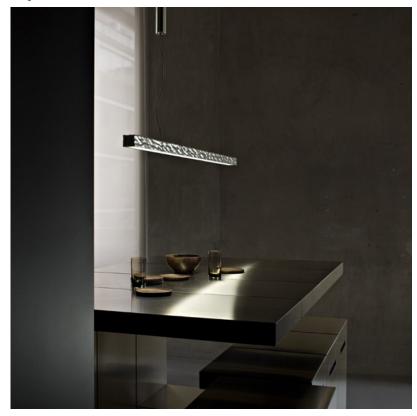

Technical and Product LONG and HARD suspension lamp, providing direct light. Polished die-cast aluminum Description

body. Polycarbonate diffuser. Steel suspension cables. To prevent failure, do not

conntect this products to a dimmer or dimmable load.

#### **Dimensional Image**