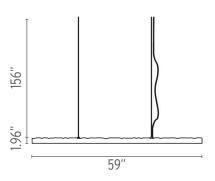

## Long and Hard, LED - Specification Sheet by Philippe Starck, 2005

Mounting Ceiling Pendant

Lamp (Bulb) Description 105 LED 2700K 1260lm CRI 93 - 20W

Environment Indoor - Dry Location

Dimming Not dimmable Finish Aluminum

Technical and Product LONG and HARD suspension lamp, providing direct light. Polished die-cast aluminum Description

body. Polycarbonate diffuser. Steel suspension cables. To prevent failure, do not

conntect this products to a dimmer or dimmable load.

#### **Electrical**

Voltage 120 Switching NA IP20 IP Rating

# Physical

Cord Length (inches) 157" - Clear

Construction Material Aluminum, Die-cast aluminum, Polycarbonate, Steel

Weight 7.7 lbs







#### **Dimensional Image**



### Certifications