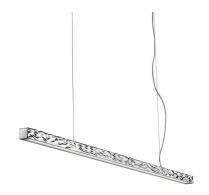

Technical and Product LONG and HARD suspension lamp, providing direct light. Polished die-cast aluminum Description

body. Polycarbonate diffuser. Steel suspension cables. To prevent failure, do not

conntect this products to a dimmer or dimmable load.

#### **Dimensional Image**