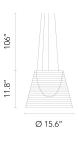

#### **Physical**

Cord Length (inches) 106" - Clear

Construction Material PMMA, Polycarbote

Weight 6 lbs

### **Dimensional Image**

K-TRIBE SUSPENSION 2