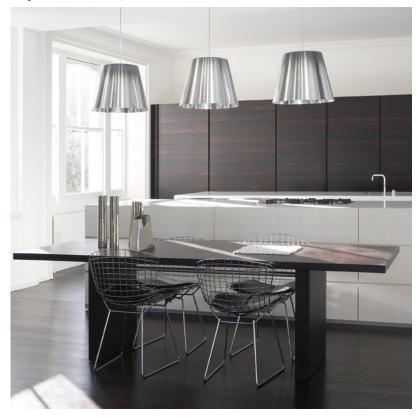

### Ktribe S2, Silver - Specification Sheet by Philippe Starck, 2005

Ceiling Pendant Mounting

1 x 100W T8 E26 Base Frosted Halogen (Included) Lamp (Bulb) Description

Canopy Dimension Diameter 4.3" - 0.75" high Environment Indoor - Dry Location

Dimming Phase-cut Dimming / Triac Type

Finish Silver

Description

Technical and Product KTRIBE S pendant lamp providing diffused light. PC (polycarbonate) inner diffuser, with opal white finish. Outer diffusers in fumèe PMMA (polymethylmethacrylate), and silver on the inner surface, by vacuum aluminum coating. Single support cable. White

### **Dimensional Image**

K-TRIBE SUSPENSION 2