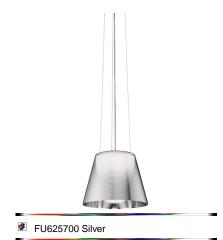

Dimming Phase-cut Dimming / Triac Type

Finish Silver

Description

Technical and Product KTRIBE S pendant lamp providing diffused light. PC (polycarbonate) inner diffuser, with opal white finish. Outer diffusers in fumèe PMMA (polymethylmethacrylate), and silver on the inner surface, by vacuum aluminum coating. Single support cable. White

### **Dimensional Image**

K-TRIBE SUSPENSION 2