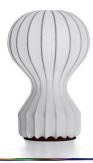

## **Gatto Piccolo - Specification Sheet** by Achille and Pier Giacomo Castiglioni, 1960

Mounting Table Top

Lamp (Bulb) Description 1 x 60W Candelabra G 16.5 Frosted Incandescent (Included)

Environment Indoor - Dry Location

Dimming Dimmable White Finish

Technical and Product GATTO PICCOLO table lamp providing diffused light. White powder coated internal

steel structure sprayed with a unique "cocoon resin to create the diffuser which is then

protected by a transparent sprayed on finish.