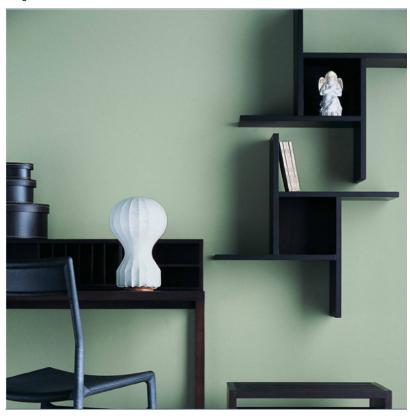

## **Gatto Piccolo - Specification Sheet** by Achille and Pier Giacomo Castiglioni, 1960

Mounting Table Top

Lamp (Bulb) Description 1 x 60W Candelabra G 16.5 Frosted Incandescent (Included)

Environment Indoor - Dry Location

Dimming Dimmable White Finish

Technical and Product GATTO PICCOLO table lamp providing diffused light. White powder coated internal

steel structure sprayed with a unique "cocoon resin to create the diffuser which is then

protected by a transparent sprayed on finish.