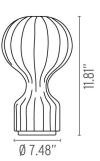

## **Gatto Piccolo - Specification Sheet** by Achille and Pier Giacomo Castiglioni, 1960

Mounting Table Top

Lamp (Bulb) Description 1 x 60W Candelabra G 16.5 Frosted Incandescent (Included)

Environment Indoor - Dry Location

Dimming Dimmable White Finish

Technical and Product GATTO PICCOLO table lamp providing diffused light. White powder coated internal

steel structure sprayed with a unique "cocoon resin to create the diffuser which is then

protected by a transparent sprayed on finish.

### **Electrical**

Description

Voltage 120

Switching ON-OFF switch on power cord

IP Rating IP20

# **Physical**

Construction Material Cocoon resin, Steel

Weight 1.98 lbs





FU270109 - DO NOT USE White

#### **Dimensional Image**



### Certifications





# Lamping (Bulb)



60W Candelabra G 16.5 Frosted Incandescent