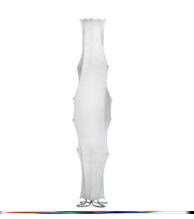

## Fantasma Piccolo - Specification Sheet by Tobia Scarpa, 1961

| Mounting                            | Free Standing                                                                                                                                                                                                                                               |
|-------------------------------------|-------------------------------------------------------------------------------------------------------------------------------------------------------------------------------------------------------------------------------------------------------------|
| Lamp (Bulb) Description             | 3 x 60W BT-15 Medium Frosted Incandescent (Included)                                                                                                                                                                                                        |
| Environment                         | Indoor - Dry Location                                                                                                                                                                                                                                       |
| Dimming                             | Dimmable                                                                                                                                                                                                                                                    |
| Finish                              | White                                                                                                                                                                                                                                                       |
| Technical and Produc<br>Description | t FANTASMA PICCOLO floor lamp providing diffused light. White powder coated internal steel structure is sprayed with a unique "cocoon" resin to create the diffuser which is then protected by a transparent sprayed on finish. Electronic dimmer on cable. |