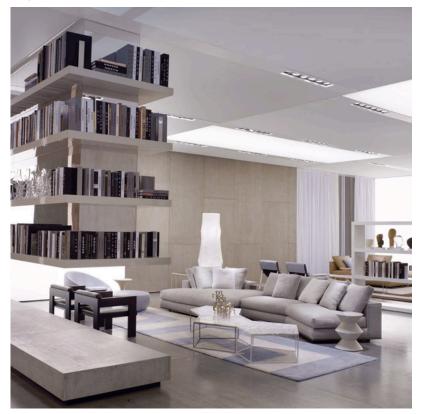

## Fantasma Piccolo - Specification Sheet by Tobia Scarpa, 1961

| Mounting                            | Free Standing                                                                                                                                                                                                                                               |
|-------------------------------------|-------------------------------------------------------------------------------------------------------------------------------------------------------------------------------------------------------------------------------------------------------------|
| Lamp (Bulb) Description             | 3 x 60W BT-15 Medium Frosted Incandescent (Included)                                                                                                                                                                                                        |
| Environment                         | Indoor - Dry Location                                                                                                                                                                                                                                       |
| Dimming                             | Dimmable                                                                                                                                                                                                                                                    |
| Finish                              | White                                                                                                                                                                                                                                                       |
| Technical and Produc<br>Description | t FANTASMA PICCOLO floor lamp providing diffused light. White powder coated internal steel structure is sprayed with a unique "cocoon" resin to create the diffuser which is then protected by a transparent sprayed on finish. Electronic dimmer on cable. |