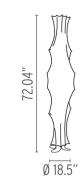

## Physical

| Construction Material |  |
|-----------------------|--|
| Weight                |  |

Cocoon and Steel 22 lbs

FU210109 White

**Dimensional Image** 