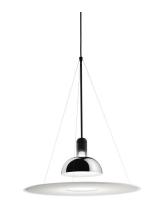

# Frisbi, Black - Specification Sheet by Achille Castiglioni, 1978

Mounting Ceiling Pendant

Lamp (Bulb) Description 1 x 100W R80/DR Medium Frosted Incandescent (Included)

Canopy Dimension Diameter 4" - 4.45" high Environment Indoor - Dry Location

Dimming Phase-cut Dimming / Triac Type

Finish Black

Technical and Product FRISBI pendant fixture providing direct, diffused and reflected illumination. Opal acrylic

diffuser is suspended by three fine steel cables. A black metal stem and wire mesh

basket assembly secure the reflector to the 16 power cord.

## **Physical**

Cord Length (inches) 106" - Black
Construction Material Plastic and steel

Weight 6.8 lbs