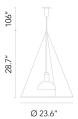

#### **Dimensional Image**

FRISBI

# Frisbi, Black - Specification Sheet by Achille Castiglioni, 1978

Mounting Ceiling Pendant

Lamp (Bulb) Description 1 x 100W R80/DR Medium Frosted Incandescent (Included)

Canopy Dimension Diameter 4" - 4.45" high Environment Indoor - Dry Location

## **Physical**

Cord Length (inches) 106" - Black
Construction Material Plastic and steel

Weight 6.8 lbs