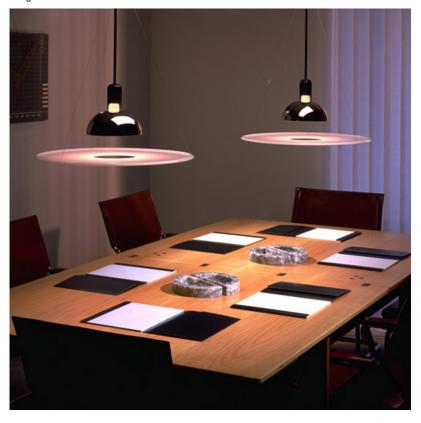

# Frisbi, Black - Specification Sheet by Achille Castiglioni, 1978

Mounting Ceiling Pendant

Lamp (Bulb) Description 1 x 100W R80/DR Medium Frosted Incandescent (Included)

Canopy Dimension Diameter 4" - 4.45" high Environment Indoor - Dry Location

Dimming Phase-cut Dimming / Triac Type

Finish Black

Technical and Product FRISBI pendant fixture providing direct, diffused and reflected illumination. Opal acrylic

diffuser is suspended by three fine steel cables. A black metal stem and wire mesh

basket assembly secure the reflector to the 16 power cord.