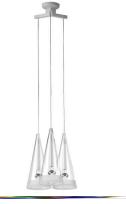

## Fucsia 3, White Cord - Specification Sheet by Achille Castiglioni, 1996

Mounting Ceiling Pendant

Lamp (Bulb) Description 3 x 4W R50 LED Filament Frosted - E14 - 3000K - 300lm (Included)

Canopy Dimension Diameter 4.7"

#### **Physical**

Cord Length (inches) 106" - White

Glass, Silicone, Steel Construction Material

5.5 lbs Weight

FU241100 Glass