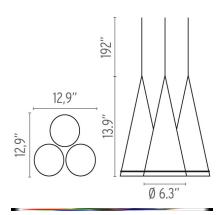

et by Achille Castiglioni, 1996

Mounting Ceiling Pendant

Lamp (Bulb) Description 3 x 4W R50 LED Filament Frosted - E14 - 3000K - 300lm (Included)

Canopy Dimension Diameter 4.7"

Environment Indoor - Dry Location

Dimming Phase-cut Dimming / Triac Type

Finish Glass

Description

Technical and Product FUCSIA 3 pendant fixture providing both diffused and direct light. Three conical blown glass diffuser with a 1.5" sandblasted edges and translucent silicone rings. Available in various configurations with corresponding white ceiling rose. Non UL version has clear

cord

### **Electrical**

120 Voltage Switching NA IP Rating IP20

#### **Physical**

Cord Length (inches) 106" - White

Glass, Silicone, Steel Construction Material

5.5 lbs Weight





FU241100 Glass

### **Dimensional Image**



## Certifications



# Lamping (Bulb)



4W R50 LED Filament - E14 - 3000K - 300lm