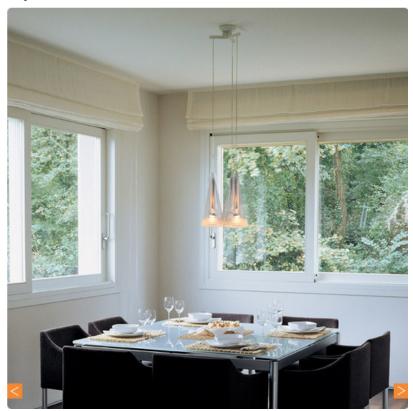

## Fucsia 3, White Cord - Specification Sheet by Achille Castiglioni, 1996

Mounting Ceiling Pendant

Lamp (Bulb) Description 3 x 4W R50 LED Filament Frosted - E14 - 3000K - 300lm (Included)

Canopy Dimension Diameter 4.7"

Environment Indoor - Dry Location

Dimming Phase-cut Dimming / Triac Type

Finish Glass

Description

Technical and Product FUCSIA 3 pendant fixture providing both diffused and direct light. Three conical blown glass diffuser with a 1.5" sandblasted edges and translucent silicone rings. Available in various configurations with corresponding white ceiling rose. Non UL version has clear

#### **Physical**

Cord Length (inches) 106" - White

Glass, Silicone, Steel Construction Material

5.5 lbs Weight

FU241100 Glass