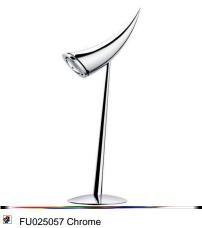

## Ara - Specification Sheet by Philippe Starck, 1988

| Mounting                            | Table Top                                                                                                                                                                                                           |
|-------------------------------------|---------------------------------------------------------------------------------------------------------------------------------------------------------------------------------------------------------------------|
| Lamp (Bulb) Description             | 1 x 35W Mr-11 GU4 Narrow Spot Halogen (Included)                                                                                                                                                                    |
| Environment                         | Indoor - Dry Location                                                                                                                                                                                               |
| Finish                              | Chrome                                                                                                                                                                                                              |
| Technical and Produc<br>Description | t ARA table or desk lamp in polished chrome providing direct illumination. Head adjusts to direct lighting throughout a 90 degree angle. In-line transformer has a quick connect plug for use with wire management. |