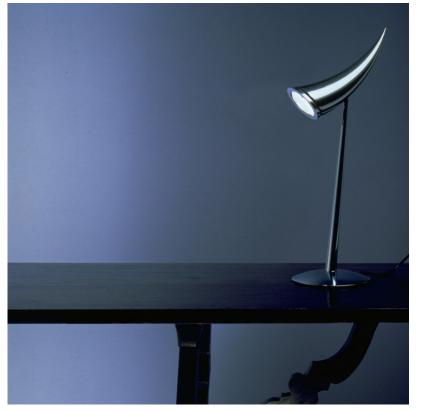

## Ara - Specification Sheet by Philippe Starck, 1988

| Mounting                            | Table Top                                                                                                                                                                                                           |
|-------------------------------------|---------------------------------------------------------------------------------------------------------------------------------------------------------------------------------------------------------------------|
| Lamp (Bulb) Description             | 1 x 35W Mr-11 GU4 Narrow Spot Halogen (Included)                                                                                                                                                                    |
| Environment                         | Indoor - Dry Location                                                                                                                                                                                               |
| Finish                              | Chrome                                                                                                                                                                                                              |
| Technical and Produc<br>Description | t ARA table or desk lamp in polished chrome providing direct illumination. Head adjusts to direct lighting throughout a 90 degree angle. In-line transformer has a quick connect plug for use with wire management. |