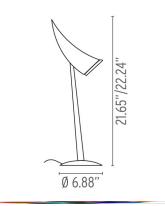

## Physical

--Cord Length (inches) **Construction Material** Weight

55" - Black Aluminum, Glass, Steel, Zamak 4.63 lbs

**Dimensional Image** 

Lamping (Bulb)

35W MR-11 GU4 Narrow Spot Halogen