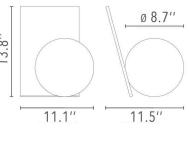

## Extra - Specification Sheet by Michael Anastassiades, 2015

| Mounting                             | Table Top                                                                                                                                                                                                                                                                                                                                                                                                                                                                             |                                                     |
|--------------------------------------|---------------------------------------------------------------------------------------------------------------------------------------------------------------------------------------------------------------------------------------------------------------------------------------------------------------------------------------------------------------------------------------------------------------------------------------------------------------------------------------|-----------------------------------------------------|
| Lamp (Bulb) Description              | 1 COB LED 2700K 954Im CRI83 - 16W DIMMER                                                                                                                                                                                                                                                                                                                                                                                                                                              |                                                     |
| Environment                          | Indoor - Dry Location                                                                                                                                                                                                                                                                                                                                                                                                                                                                 |                                                     |
| Finish                               | Silver                                                                                                                                                                                                                                                                                                                                                                                                                                                                                |                                                     |
| Technical and Product<br>Description | This graceful table lamp provides a soft and beautiful diffused glow through an elegant<br>orb that is brilliantly balanced against its sleek body. It is available with a body of<br>painted or anodized aluminum made by CNC matching. It features a hand-blown opal<br>glass diffuser. The power cord measures 200 centimeters and includes a dimmer switch<br>with ON-OFF functionality and 10-100% light adjustment. The plug-in power supply<br>includes interchangeable plugs. |                                                     |
|                                      | Inspiration behind the design:                                                                                                                                                                                                                                                                                                                                                                                                                                                        |                                                     |
|                                      | When designer Michael Anastassiades sets out to create a piece, he is mindful of how it will transform its environment even when it is not in use. With Extra, he focuses on the balance of elegance and mystery, providing a design that is at once subtle and surprising.                                                                                                                                                                                                           | <ul><li>F2130004 S</li><li>Dimensional Im</li></ul> |
| Electrical                           |                                                                                                                                                                                                                                                                                                                                                                                                                                                                                       |                                                     |
| Voltage                              | 100-240V                                                                                                                                                                                                                                                                                                                                                                                                                                                                              |                                                     |
| Switching                            | Dimmer switch on the power cable                                                                                                                                                                                                                                                                                                                                                                                                                                                      | т                                                   |
| IP Rating                            | IP20                                                                                                                                                                                                                                                                                                                                                                                                                                                                                  |                                                     |
| Physical                             |                                                                                                                                                                                                                                                                                                                                                                                                                                                                                       | 13.8"                                               |
| Cord Length (inches)                 | 78.74" - Black                                                                                                                                                                                                                                                                                                                                                                                                                                                                        |                                                     |
| Construction Material                | Aluminum, Blown Glass                                                                                                                                                                                                                                                                                                                                                                                                                                                                 |                                                     |
| Weight                               | 8.38 lbs                                                                                                                                                                                                                                                                                                                                                                                                                                                                              | 11.                                                 |
|                                      |                                                                                                                                                                                                                                                                                                                                                                                                                                                                                       |                                                     |