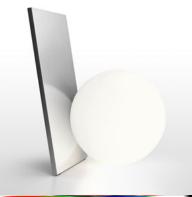

## Extra - Specification Sheet by Michael Anastassiades, 2015

| Mounting                             | Table Top                                                                                                                                                                                                                                                                                                                                                                                                                                                                             |                                                     |
|--------------------------------------|---------------------------------------------------------------------------------------------------------------------------------------------------------------------------------------------------------------------------------------------------------------------------------------------------------------------------------------------------------------------------------------------------------------------------------------------------------------------------------------|-----------------------------------------------------|
| Lamp (Bulb) Description              | 1 COB LED 2700K 954Im CRI83 - 16W DIMMER                                                                                                                                                                                                                                                                                                                                                                                                                                              |                                                     |
| Environment                          | Indoor - Dry Location                                                                                                                                                                                                                                                                                                                                                                                                                                                                 |                                                     |
| Finish                               | Silver                                                                                                                                                                                                                                                                                                                                                                                                                                                                                |                                                     |
| Technical and Product<br>Description | This graceful table lamp provides a soft and beautiful diffused glow through an elegant<br>orb that is brilliantly balanced against its sleek body. It is available with a body of<br>painted or anodized aluminum made by CNC matching. It features a hand-blown opal<br>glass diffuser. The power cord measures 200 centimeters and includes a dimmer switch<br>with ON-OFF functionality and 10-100% light adjustment. The plug-in power supply<br>includes interchangeable plugs. |                                                     |
|                                      | Inspiration behind the design:                                                                                                                                                                                                                                                                                                                                                                                                                                                        |                                                     |
|                                      | When designer Michael Anastassiades sets out to create a piece, he is mindful of how it will transform its environment even when it is not in use. With Extra, he focuses on the balance of elegance and mystery, providing a design that is at once subtle and surprising.                                                                                                                                                                                                           | <ul><li>F2130004 S</li><li>Dimensional Im</li></ul> |
| Electrical                           |                                                                                                                                                                                                                                                                                                                                                                                                                                                                                       |                                                     |
| Voltage                              | 100-240V                                                                                                                                                                                                                                                                                                                                                                                                                                                                              |                                                     |
| Switching                            | Dimmer switch on the power cable                                                                                                                                                                                                                                                                                                                                                                                                                                                      | т                                                   |
| IP Rating                            | IP20                                                                                                                                                                                                                                                                                                                                                                                                                                                                                  |                                                     |
| Physical                             |                                                                                                                                                                                                                                                                                                                                                                                                                                                                                       | 13.8"                                               |
| Cord Length (inches)                 | 78.74" - Black                                                                                                                                                                                                                                                                                                                                                                                                                                                                        |                                                     |
| Construction Material                | Aluminum, Blown Glass                                                                                                                                                                                                                                                                                                                                                                                                                                                                 |                                                     |
| Weight                               | 8.38 lbs                                                                                                                                                                                                                                                                                                                                                                                                                                                                              | 11.                                                 |
|                                      |                                                                                                                                                                                                                                                                                                                                                                                                                                                                                       |                                                     |