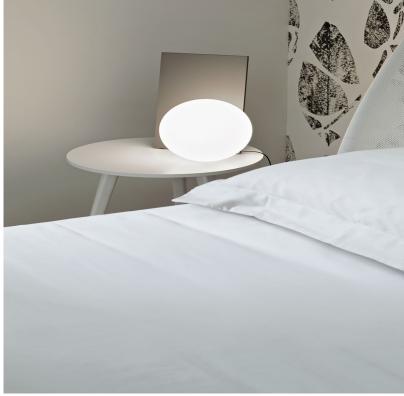

## Extra - Specification Sheet by Michael Anastassiades, 2015

| Mounting                             | Table Top                                                                                                                                                                                                                                                                                                                                                                                                                                                                             |                                                     |
|--------------------------------------|---------------------------------------------------------------------------------------------------------------------------------------------------------------------------------------------------------------------------------------------------------------------------------------------------------------------------------------------------------------------------------------------------------------------------------------------------------------------------------------|-----------------------------------------------------|
| Lamp (Bulb) Description              | 1 COB LED 2700K 954Im CRI83 - 16W DIMMER                                                                                                                                                                                                                                                                                                                                                                                                                                              |                                                     |
| Environment                          | Indoor - Dry Location                                                                                                                                                                                                                                                                                                                                                                                                                                                                 |                                                     |
| Finish                               | Silver                                                                                                                                                                                                                                                                                                                                                                                                                                                                                |                                                     |
| Technical and Product<br>Description | This graceful table lamp provides a soft and beautiful diffused glow through an elegant<br>orb that is brilliantly balanced against its sleek body. It is available with a body of<br>painted or anodized aluminum made by CNC matching. It features a hand-blown opal<br>glass diffuser. The power cord measures 200 centimeters and includes a dimmer switch<br>with ON-OFF functionality and 10-100% light adjustment. The plug-in power supply<br>includes interchangeable plugs. |                                                     |
|                                      | Inspiration behind the design:                                                                                                                                                                                                                                                                                                                                                                                                                                                        |                                                     |
|                                      | When designer Michael Anastassiades sets out to create a piece, he is mindful of how it will transform its environment even when it is not in use. With Extra, he focuses on the balance of elegance and mystery, providing a design that is at once subtle and surprising.                                                                                                                                                                                                           | <ul><li>F2130004 S</li><li>Dimensional Im</li></ul> |
| Electrical                           |                                                                                                                                                                                                                                                                                                                                                                                                                                                                                       |                                                     |
| Voltage                              | 100-240V                                                                                                                                                                                                                                                                                                                                                                                                                                                                              |                                                     |
| Switching                            | Dimmer switch on the power cable                                                                                                                                                                                                                                                                                                                                                                                                                                                      | т                                                   |
| IP Rating                            | IP20                                                                                                                                                                                                                                                                                                                                                                                                                                                                                  |                                                     |
| Physical                             |                                                                                                                                                                                                                                                                                                                                                                                                                                                                                       | 13.8"                                               |
| Cord Length (inches)                 | 78.74" - Black                                                                                                                                                                                                                                                                                                                                                                                                                                                                        |                                                     |
| Construction Material                | Aluminum, Blown Glass                                                                                                                                                                                                                                                                                                                                                                                                                                                                 |                                                     |
| Weight                               | 8.38 lbs                                                                                                                                                                                                                                                                                                                                                                                                                                                                              | 11.                                                 |
|                                      |                                                                                                                                                                                                                                                                                                                                                                                                                                                                                       |                                                     |