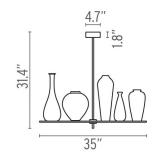

b) Description

Environment Indoor - Dry Location

Finish Glass

Description

Technical and Product CICATRICES DE LUXE ceiling fixture providing light through five individual blown and handcut leaded crystal vases. The vases are secured to three fire retardant aluminum and technopolymer seats, which are in turn attached to chemically tempered super clear glass platforms. The 12 Volt current is conducted from the central stem to the lamps via a silkscreened silver circuit with a ceramic varnish coating. The suspension stem and rose, which house the electronic transformers are matte nickel plated steel.

#### **Electrical**

12 Voltage Switching NA IP Rating IP20

### **Physical**

Construction Material Crystal, Glass, and Steel

34 lbs Weight





FU164300 Glass

### **Dimensional Image**



## Lamping (Bulb)



35W G6.35 Bi-Pin, Clear Halogen