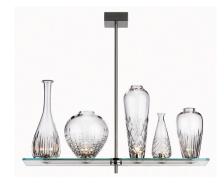

Finish Glass

Description

Technical and Product CICATRICES DE LUXE ceiling fixture providing light through five individual blown and handcut leaded crystal vases. The vases are secured to three fire retardant aluminum and technopolymer seats, which are in turn attached to chemically tempered super clear glass platforms. The 12 Volt current is conducted from the central stem to the lamps via a silkscreened silver circuit with a ceramic varnish coating. The suspension stem and rose, which house the electronic transformers are matte nickel plated steel.