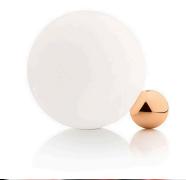

# Copycat, Copper - Specification Sheet by Michael Anastassiades, 2015

Mounting Table Top

Lamp (Bulb) Description 1 COB LED 2700K 900lm CRI83 16W

Environment Indoor - Dry Location

Finish

Description

Technical and Product COPYCAT table lighting fixture comprising of an aluminum sphere machined from solid metal. Hand-blown glass opal diffuser. LED light source with dimmer switch on

the power cable.

"Two spheres just touch each other. One small, in a precious material, placed under

the 'shadow' of the large one, in illuminated glass." - M. Anastassiades