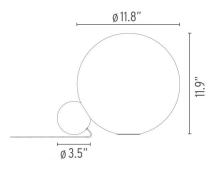

- Specification Sheet by Michael Anastassiades, 2015

Mounting Table Top

Lamp (Bulb) Description 1 COB LED 2700K 900lm CRI83 16W

Environment Indoor - Dry Location

Finish

Description

Technical and Product COPYCAT table lighting fixture comprising of an aluminum sphere machined from solid metal. Hand-blown glass opal diffuser. LED light source with dimmer switch on

the power cable.

"Two spheres just touch each other. One small, in a precious material, placed under

the 'shadow' of the large one, in illuminated glass." - M. Anastassiades

#### **Electrical**

Voltage 100-240V

Switching Dimmer switch on the power cable

IP Rating IP20

### **Physical**

Cord Length (inches) 6.56' - Black

Construction Material Aluminum, hand blown glass

Weight 7.9 lbs







## **Dimensional Image**



### Certifications