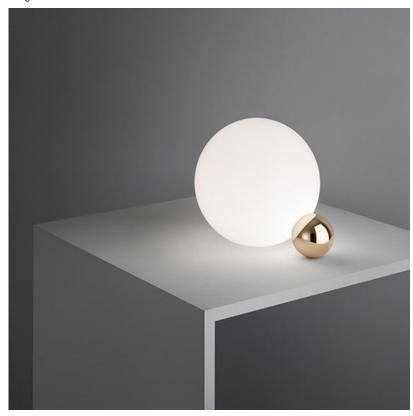

# Copycat, Copper - Specification Sheet by Michael Anastassiades, 2015

Mounting Table Top

Lamp (Bulb) Description 1 COB LED 2700K 900lm CRI83 16W

Environment Indoor - Dry Location

Finish

Description

Technical and Product COPYCAT table lighting fixture comprising of an aluminum sphere machined from solid metal. Hand-blown glass opal diffuser. LED light source with dimmer switch on

the power cable.

"Two spheres just touch each other. One small, in a precious material, placed under

the 'shadow' of the large one, in illuminated glass." - M. Anastassiades