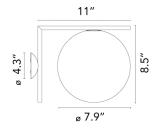

#### **Dimensional Image**

- IC Lights C/W 1: height 8.5""

- IC Lights C/W 2: height 12.4""