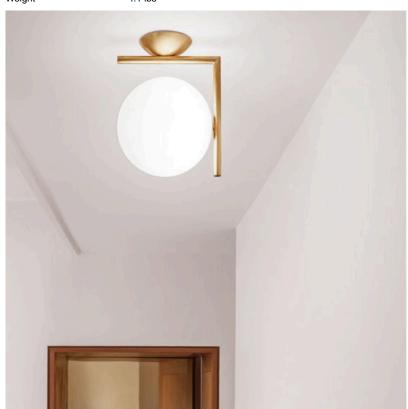

Finish Chrome

Technical and Product "

Description

Part of the IC Lights series, Michael Anastassiades first designed the IC Light C/W in

The sleek, modern ceiling lamp has a blown glass opal glass design that provides diffused lighting, which adds a serene calm to any hallway, living room or bedroom. The frame comes in brass or chrome finish steel.

This contemporary wall or ceiling lamp can be placed on any wall or mounted on the ceiling to provide diffused light.

IC Lights C/W comes in two models available in brass , chrome, black and burgundy finish:

- IC Lights C/W 1: height 8.5""

- IC Lights C/W 2: height 12.4""