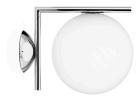

Finish Chrome

Technical and Product "

Description

Part of the IC Lights series, Michael Anastassiades first designed the IC Light C/W in

The sleek, modern ceiling lamp has a blown glass opal glass design that provides diffused lighting, which adds a serene calm to any hallway, living room or bedroom. The frame comes in brass or chrome finish steel.

This contemporary wall or ceiling lamp can be placed on any wall or mounted on the ceiling to provide diffused light.

IC Lights C/W comes in two models available in brass , chrome, black and burgundy finish: