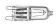

d Product "

Description

Part of the IC Lights series, Michael Anastassiades first designed the IC Light C/W in

The sleek, modern ceiling lamp has a blown glass opal glass design that provides diffused lighting, which adds a serene calm to any hallway, living room or bedroom. The frame comes in brass or chrome finish steel.

This contemporary wall or ceiling lamp can be placed on any wall or mounted on the ceiling to provide diffused light.

IC Lights C/W comes in two models available in brass , chrome, black and burgundy finish:

- IC Lights C/W 1: height 8.5""

- IC Lights C/W 2: height 12.4""

## Electrical

Voltage 120 IP Rating IP20

## Physical

Construction Material Steel, blown glass

Weight 4.1 lbs







#### **Dimensional Image**



#### Certifications



#### Lamping (Bulb)



60W G9 Frosted Halogen

### Lamping (Bulb)



RF34658 LED, 5W, G9, 2700K, CRI90, 550lm, Ceramic - Additional

## Lamping (Bulb)



LED124 LED, 5W, G9, 3000K, CRI90, 550lm, Ceramic - Additional