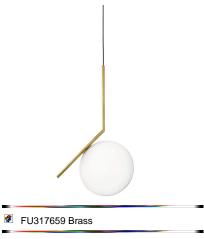

# IC Lights S2, Brass - Specification Sheet by Michael Anastassiades, 2014

Mounting Ceiling Pendant

Lamp (Bulb) Description 1 x 100W T8 E26 Base Frosted Halogen (Included)

Canopy Dimension Diameter 4.3" - 1.18" high Environment Indoor - Dry Location

Dimming Phase-cut Dimming / Triac Type

Finish Brass
Technical and Product "

Description

IC Lights S by renowned designer Michael Anastassiades consists of a thin steel frame that twists and bends at an angle. From there, a blown-glass opaline orb delicately balances. The pendant lamp, which casts diffused light, is now available in a brand-new black finish that adds dimension to the stunning collection of deceptively simple designs.

IC Lights is available in a brass, chrome, black or burgundy finish.

"

#### **Physical**

Cord Length (inches) 106" - Black
Construction Material Brass, blown glass

Weight 6.5 lbs

IC LIGHTS SUSPENSION 2