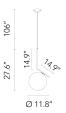

# IC Lights S2, Brass - Specification Sheet by Michael Anastassiades, 2014

Mounting Ceiling Pendant

Lamp (Bulb) Description 1 x 100W T8 E26 Base Frosted Halogen (Included)

Canopy Dimension Diameter 4.3" - 1.18" high Environment Indoor - Dry Location

#### **Physical**

Cord Length (inches) 106" - Black
Construction Material Brass, blown glass

Weight 6.5 lbs

IC LIGHTS SUSPENSION 2