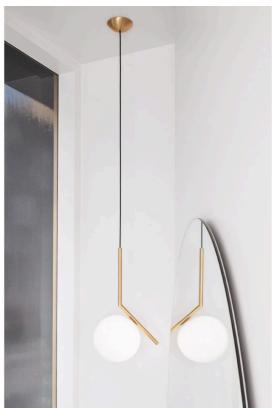

Dimming Phase-cut Dimming / Triac Type

Finish Brass
Technical and Product "

Description

IC Lights S by renowned designer Michael Anastassiades consists of a thin steel frame that twists and bends at an angle. From there, a blown-glass opaline orb delicately balances. The pendant lamp, which casts diffused light, is now available in a brand-new black finish that adds dimension to the stunning collection of deceptively simple designs.

IC Lights is available in a brass, chrome, black or burgundy finish.

"

#### **Physical**

Cord Length (inches) 106" - Black
Construction Material Brass, blown glass

Weight 6.5 lbs

IC LIGHTS SUSPENSION 2