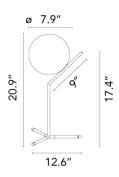

#### **Dimensional Image**

IC Lights T comes in three models in either a brass, chrome, black and burgundy finish:

- IC Lights T1 High: height 20.8""; base width 12.6""

- IC Lights T1 Low: height 15""; base width 6.9""

- IC Lights T2: height 13.7""; base width 11""