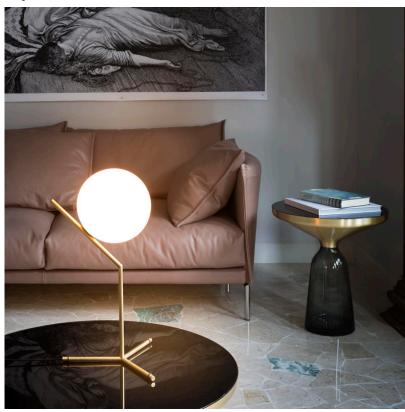

Technical and Product "

Description

IC Lights T by renowned designer Michael Anastassiades consists of a thin steel base that twists and bends at an angle. From there, a blown-glass opaline orb delicately balances. The table lamp, which casts diffused light, can be adjusted by a dimmer on the power chord. IC Lights T is now available in a brand-new black finish that adds dimension to the stunning collection of deceptively simple designs.

IC Lights T comes in three models in either a brass, chrome, black and burgundy finish:

- IC Lights T1 High: height 20.8""; base width 12.6""

- IC Lights T1 Low: height 15""; base width 6.9""

- IC Lights T2: height 13.7""; base width 11""