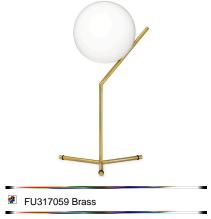

# IC Lights T1 High, Brass - Specification Sheet by Michael Anastassiades, 2014

Mounting Table Top

Lamp (Bulb) Description 1 x 60W G9 Frosted Halogen (Included)

Environment Indoor - Dry Location

Finish Brass

Technical and Product "

Description

IC Lights T by renowned designer Michael Anastassiades consists of a thin steel base that twists and bends at an angle. From there, a blown-glass opaline orb delicately balances. The table lamp, which casts diffused light, can be adjusted by a dimmer on the power chord. IC Lights T is now available in a brand-new black finish that adds dimension to the stunning collection of deceptively simple designs.

IC Lights T comes in three models in either a brass, chrome, black and burgundy finish:

- IC Lights T1 High: height 20.8""; base width 12.6""

- IC Lights T1 Low: height 15""; base width 6.9""

- IC Lights T2: height 13.7""; base width 11""