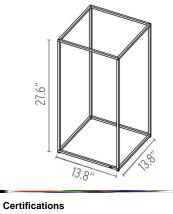

## Physical

118" - Black Aluminum, Polycarbonate 1.90 lbs

F3120030 Aluminum Black

Dimensional Image