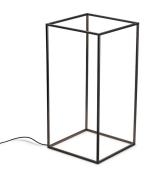

## Ipnos Indoor, Black - Specification Sheet by Nicoletta Rossi and Guido Bianchi, 2013

| Mounting                            | Free Standing                                                                                                                                                                                                                                   |
|-------------------------------------|-------------------------------------------------------------------------------------------------------------------------------------------------------------------------------------------------------------------------------------------------|
| Lamp (Bulb) Description             | 196 TOP LED 2700K CRI85 - 15W - 665Im                                                                                                                                                                                                           |
| Environment                         | Indoor - Dry Location                                                                                                                                                                                                                           |
| Finish                              | Aluminum Black                                                                                                                                                                                                                                  |
| Technical and Produc<br>Description | t IPNOS floor lamp providing diffused light. Extruded aluminum frame and anodized in various finishes. LED on the top edges incorporated in the extrusions and protected by transparent PC diffusers. Driver on plug, dimmable switch on chord. |