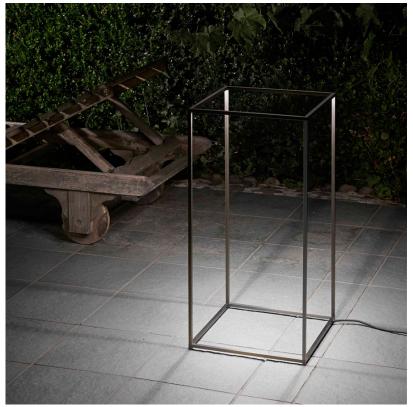

## Ipnos Indoor, Black - Specification Sheet by Nicoletta Rossi and Guido Bianchi, 2013

| Mounting                            | Free Standing                                                                                                                                                                                                                                   |
|-------------------------------------|-------------------------------------------------------------------------------------------------------------------------------------------------------------------------------------------------------------------------------------------------|
| Lamp (Bulb) Description             | 196 TOP LED 2700K CRI85 - 15W - 665Im                                                                                                                                                                                                           |
| Environment                         | Indoor - Dry Location                                                                                                                                                                                                                           |
| Finish                              | Aluminum Black                                                                                                                                                                                                                                  |
| Technical and Produc<br>Description | t IPNOS floor lamp providing diffused light. Extruded aluminum frame and anodized in various finishes. LED on the top edges incorporated in the extrusions and protected by transparent PC diffusers. Driver on plug, dimmable switch on chord. |