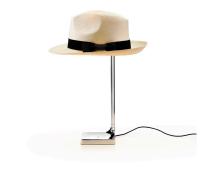

# **Chapo - Specification Sheet** by Philippe Starck, 2014

Mounting Table Top

1 x COB LED 2700K 310lm total CRI93 - 8W Lamp (Bulb) Description

Environment Indoor - Dry Location

Finish Chrome

Description

Technical and Product CHAPO table lamp providing direct light. Aluminum structure with photo-etched diffuser. Optical switch on the dimmable base with "Soft Touch" technology adaptor on plug connector with interchangeable plugs. A USB socket on the base enables you to recharge the most common smartphones and tablets (max 1.5A).

> Throwing one's hat onto a stand is a seductive and slightly swanky and masculine gesture from bygone times. It has an irreverent and retro charm reminiscent of a cinematographic image that is an inescapable part of our visual baggage. All this underlies the Chapo table lamp, a playful gesture that becomes a three-dimensional and theatrical object, a lamp whose style, character and shape can change depending on the hat that is placed on top of it.