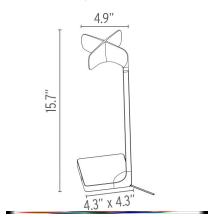

#### **Dimensional Image**

### **Physical**

Cord Length (inches) 79" - Black

**Construction Material** Aluminium and PMMA

Weight 2 lbs