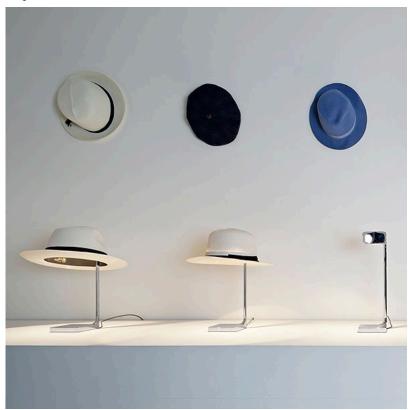

> Throwing one's hat onto a stand is a seductive and slightly swanky and masculine gesture from bygone times. It has an irreverent and retro charm reminiscent of a cinematographic image that is an inescapable part of our visual baggage. All this underlies the Chapo table lamp, a playful gesture that becomes a three-dimensional and theatrical object, a lamp whose style, character and shape can change depending on the hat that is placed on top of it.

# **Chapo - Specification Sheet** by Philippe Starck, 2014

Mounting Table Top

1 x COB LED 2700K 310lm total CRI93 - 8W Lamp (Bulb) Description

Environment Indoor - Dry Location

Finish Chrome

Description

Technical and Product CHAPO table lamp providing direct light. Aluminum structure with photo-etched diffuser. Optical switch on the dimmable base with "Soft Touch" technology adaptor on plug connector with interchangeable plugs. A USB socket on the base enables you to recharge the most common smartphones and tablets (max 1.5A).