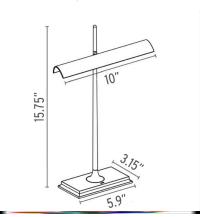

# Goldman USB, Black - Specification Sheet by Ron Gilad, 2012

Mounting Table Top

Lamp (Bulb) Description 42 LED 248lm total 2700K CRI85 - 8W

Environment Indoor - Dry Location

Finish Black/Fumee

Technical and Product GOLDMAN table lamp with USB plug in black and direct light. Frame in aluminium with diffusers in clear methacrylate. Optical switch on base, dimmable with the Soft Touch Description

technology. The power cable is 2.5 metres long. The power supply is on a plug with

interchangeable sockets.

## **Electrical**

Voltage 12

Switching Touch-sensor 2-step dimmer on base

IP Rating IP20

# **Physical**

Cord Length (inches) 98" - Black

Construction Material Aluminum, Methacrylate, Polycarbote, Zamak

Weight 1.8 lbs





F3440030 Black/Fumee

#### **Dimensional Image**



## Certifications