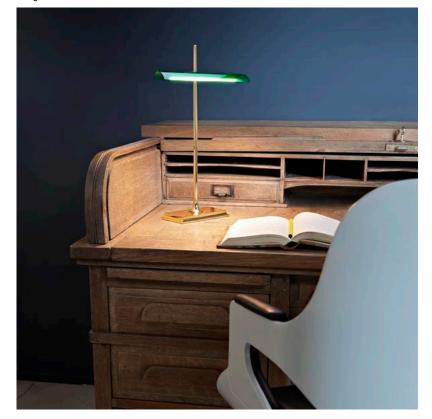

# Goldman USB, Black - Specification Sheet by Ron Gilad, 2012

Mounting Table Top

Lamp (Bulb) Description 42 LED 248lm total 2700K CRI85 - 8W

Environment Indoor - Dry Location

Finish Black/Fumee

Technical and Product GOLDMAN table lamp with USB plug in black and direct light. Frame in aluminium with diffusers in clear methacrylate. Optical switch on base, dimmable with the Soft Touch Description

technology. The power cable is 2.5 metres long. The power supply is on a plug with

interchangeable sockets.