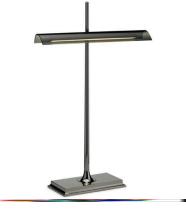

# Goldman USB, Black - Specification Sheet by Ron Gilad, 2012

Mounting Table Top

Lamp (Bulb) Description 42 LED 248lm total 2700K CRI85 - 8W

Environment Indoor - Dry Location

Finish Black/Fumee

Technical and Product GOLDMAN table lamp with USB plug in black and direct light. Frame in aluminium with diffusers in clear methacrylate. Optical switch on base, dimmable with the Soft Touch Description

technology. The power cable is 2.5 metres long. The power supply is on a plug with

interchangeable sockets.