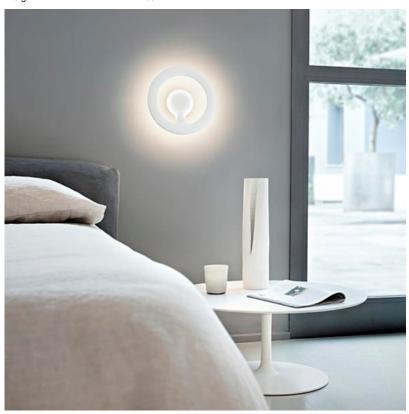

## **Orotund, White - Specification Sheet** by Marc Newson, 2005

Mounting

Lamp (Bulb) Description 120 TOP LED 2700K 650lm CRI85 - 10W

Environment Indoor - Dry Location

Dimming Not dimmable

White Finish

Technical and Product OROTUND wall lamp with indirect light. Power supply contained in lamp body. Body in injection die-stamped ABS, wall attachment in injection die-stampled V0 PC. Wide-