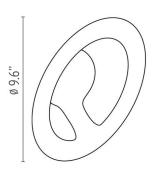

## **Orotund, White - Specification Sheet** by Marc Newson, 2005

Mounting

Lamp (Bulb) Description 120 TOP LED 2700K 650lm CRI85 - 10W

Environment Indoor - Dry Location

Dimming Not dimmable

White Finish

Technical and Product OROTUND wall lamp with indirect light. Power supply contained in lamp body. Body in injection die-stamped ABS, wall attachment in injection die-stampled V0 PC. Wide-

range power supply 100-200 Volts contained in the wall attachment.

## **Electrical**

Description

Voltage 120 Switching NA IP20 IP Rating

## Physical

Construction Material Glass, Zamak Weight 1.2 lbs





FU409009 White

## **Dimensional Image**



Certifications

ADA