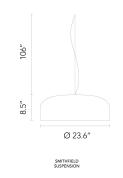

|
| Technical and Produc<br>Description | t SMITHFIELD S suspension lamp with direct light. Aluminum body. Available in gloss black, white or mud. Injection-moulded opalescent polycarbonate diffuser. Steel ceiling attachment with steel suspension cable. Three-pole electric cable in PTFE double insulation. Dimmable (with 0-10V dimmer). |

#### Electrical

| Voltage   | 120-277 |
|-----------|---------|
| Switching | N/A     |
| IP Rating | IP20    |

#### Physical

| Cord Length (inches)  | 98.45" - Clear        |
|-----------------------|-----------------------|
| Construction Material | Aluminum, Polycarbote |
| Weight                | 11 lbs                |





## FU136509 White

**Dimensional Image** 



Certifications



### Lamping (Bulb)

B------

36W 4-pin 2G11 Compact Fluorescent