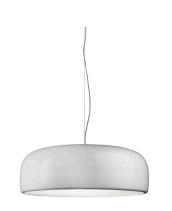

# Smithfield S (Fluorescent) Dimmable, White - Specification Sheet by Jasper Morrison, 2009

| Mounting                            | Ceiling Pendant                                                                                                                                                                                                                                                                                        |
|-------------------------------------|--------------------------------------------------------------------------------------------------------------------------------------------------------------------------------------------------------------------------------------------------------------------------------------------------------|
| Lamp (Bulb) Description             | 2 x 36W 4-pin 2G11Compact Fluorescent (Not Included)                                                                                                                                                                                                                                                   |
| Canopy Dimension                    | Diameter 5.75" - 1.40" high                                                                                                                                                                                                                                                                            |
| Environment                         | Indoor - Dry Location                                                                                                                                                                                                                                                                                  |
| Dimming                             | 0-10V Fluorescent                                                                                                                                                                                                                                                                                      |
| Finish                              | White                                                                                                                                                                                                                                                                                                  |
| Technical and Produc<br>Description | t SMITHFIELD S suspension lamp with direct light. Aluminum body. Available in gloss black, white or mud. Injection-moulded opalescent polycarbonate diffuser. Steel ceiling attachment with steel suspension cable. Three-pole electric cable in PTFE double insulation. Dimmable (with 0-10V dimmer). |