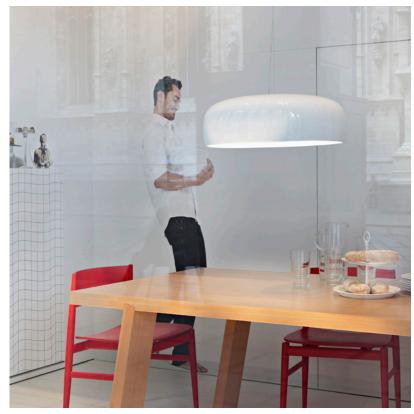

# Smithfield S (Fluorescent) Dimmable, White - Specification Sheet by Jasper Morrison, 2009

| Mounting                            | Ceiling Pendant                                                                                                                                                                                                                                                                                        |
|-------------------------------------|--------------------------------------------------------------------------------------------------------------------------------------------------------------------------------------------------------------------------------------------------------------------------------------------------------|
| Lamp (Bulb) Description             | 2 x 36W 4-pin 2G11Compact Fluorescent (Not Included)                                                                                                                                                                                                                                                   |
| Canopy Dimension                    | Diameter 5.75" - 1.40" high                                                                                                                                                                                                                                                                            |
| Environment                         | Indoor - Dry Location                                                                                                                                                                                                                                                                                  |
| Dimming                             | 0-10V Fluorescent                                                                                                                                                                                                                                                                                      |
| Finish                              | White                                                                                                                                                                                                                                                                                                  |
| Technical and Produc<br>Description | t SMITHFIELD S suspension lamp with direct light. Aluminum body. Available in gloss black, white or mud. Injection-moulded opalescent polycarbonate diffuser. Steel ceiling attachment with steel suspension cable. Three-pole electric cable in PTFE double insulation. Dimmable (with 0-10V dimmer). |