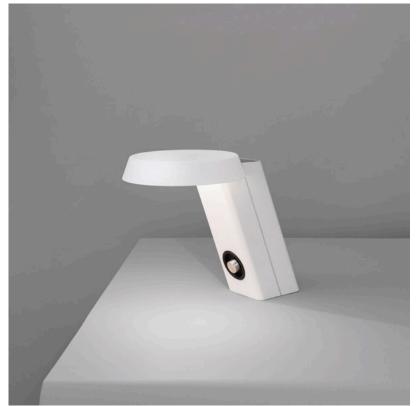

## Mod 607, White - Specification Sheet by Gino Sarfatti, 1971

| Mounting                             | Table Top                                                                                                                                                                                                                                                                                                                                                                                                                                    |
|--------------------------------------|----------------------------------------------------------------------------------------------------------------------------------------------------------------------------------------------------------------------------------------------------------------------------------------------------------------------------------------------------------------------------------------------------------------------------------------------|
| Lamp (Bulb) Description              | 42 x LED 2700K 1200 lm CRI85 - 18W                                                                                                                                                                                                                                                                                                                                                                                                           |
| Environment                          | Indoor - Dry Location                                                                                                                                                                                                                                                                                                                                                                                                                        |
| Finish                               | White                                                                                                                                                                                                                                                                                                                                                                                                                                        |
| Technical and Product<br>Description | MOD 607 table lamp emitting direct light, made up of two elements that are mechanically snapped together: a disc-shaped diffuser with a truncated cone section in painted aluminium and craquelé finish, and a slanted parallelepiped base in painted aluminium, which gives the lamp stability. The switch with dimmer is positioned on the front at the foot of the base. Finished in white, caviar grey, mustard, yellow, blue and coral. |
| Electrical                           |                                                                                                                                                                                                                                                                                                                                                                                                                                              |