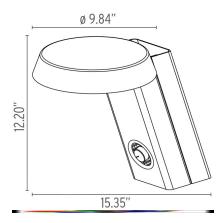

## Physical

| Cord Length (inches)  | 78" - B |
|-----------------------|---------|
| Construction Material | Brass,  |
| Weight                | 13.4 lb |

Black Steel os

**Dimensional Image** 