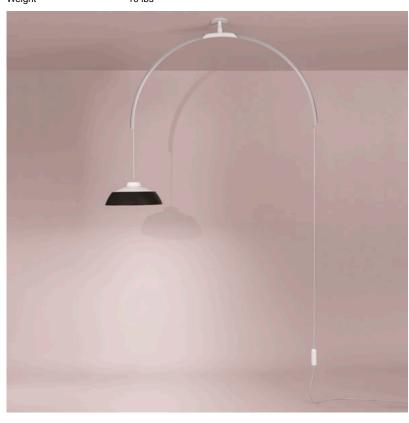

## Mod 2129 - Specification Sheet by Gino Sarfatti, 1969

Ceiling Pendant Mounting

Lamp (Bulb) Description 355 LED 2700K 1600lm total CRI 90 - 25W

Environment Indoor - Dry Location

Not dimmable Dimming

Finish White

Technical and Product MOD 2129 droplight consisting of a counterweight and an arc in transparent methacrylate that is attached to the ceiling and also rotates horizontally through 360°. Cup-shaped Description

reflector made of two lathed aluminium pieces painted white and caviar grey. Dowel for

ceiling fitting and counterweight in painted brass. Special packaging.