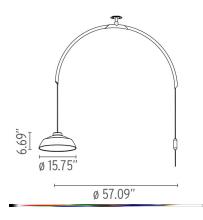

## Mod 2129 - Specification Sheet by Gino Sarfatti, 1969

Ceiling Pendant Mounting

Lamp (Bulb) Description 355 LED 2700K 1600lm total CRI 90 - 25W

Environment Indoor - Dry Location

Not dimmable Dimming

Finish White

Technical and Product MOD 2129 droplight consisting of a counterweight and an arc in transparent methacrylate that is attached to the ceiling and also rotates horizontally through 360°. Cup-shaped Description

reflector made of two lathed aluminium pieces painted white and caviar grey. Dowel for

ceiling fitting and counterweight in painted brass. Special packaging.

## **Electrical**

Voltage 120 Switching NA IP Rating IP20

## **Physical**

Cord Length (inches) 276

Construction Material Brass, Steel Weight 10 lbs





## **Dimensional Image**