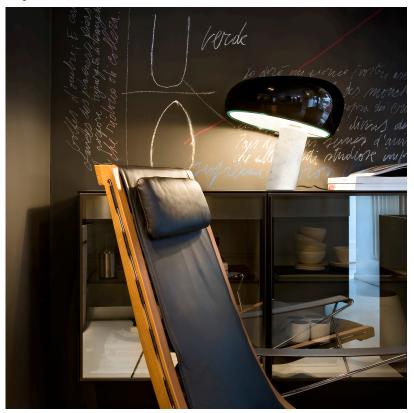

## Snoopy Orange - Specification Sheet by Achille and Pier Giacomo Castiglioni, 1967

| Mounting                             | Table Top                                                                                                                                                                                                                                                                                                                                                             |
|--------------------------------------|-----------------------------------------------------------------------------------------------------------------------------------------------------------------------------------------------------------------------------------------------------------------------------------------------------------------------------------------------------------------------|
| Lamp (Bulb) Description              | 1 x 75W E26 T10 Halogen (Included)                                                                                                                                                                                                                                                                                                                                    |
| Environment                          | Indoor - Dry Location                                                                                                                                                                                                                                                                                                                                                 |
| Finish                               | Orange                                                                                                                                                                                                                                                                                                                                                                |
| Technical and Product<br>Description | Achille and Pier Giacomo Castiglioni,Äôs tribute to a beloved cartoon character continues to captivate. The Snoopy table lamp, first released in 1967, features a curved aluminum reflector that delicately perches on a tilted Carrara marble base. Speaking to the designers,Äô sense of whimsy, the light,Äôs silhouette draws resemblance to a beagle in profile. |
|                                      | The iconic design enters the next half-century of its enduring legacy with a green hue that highlights the design,Äôs inherently playful nature. Available for the first time in the United States, the brilliant glossy finish draws attention to the light,Äôs striking geometric form, which is accented by three cooling holes that resemble a bowling ball.      |
|                                      | The Snoopy table lamp is available in a black, green, and limited-edition black matte finish. The design provides direct light through its enameled reflector and glass disk and is operated by an internal dimmer and switch.                                                                                                                                        |
|                                      | Inspiration behind the design:                                                                                                                                                                                                                                                                                                                                        |
|                                      | The Castiglioni brothers looked to one of the world,Äôs most endearing characters for this 1967 table lamp design featuring a beagle-like shade. A new green finish enters the U.S. market in 2018.                                                                                                                                                                   |
| Electrical                           |                                                                                                                                                                                                                                                                                                                                                                       |
|                                      |                                                                                                                                                                                                                                                                                                                                                                       |
| Voltage                              | 120                                                                                                                                                                                                                                                                                                                                                                   |
| Switching                            | Touch-sensor dimmer                                                                                                                                                                                                                                                                                                                                                   |
| IP Rating                            | IP20                                                                                                                                                                                                                                                                                                                                                                  |
|                                      |                                                                                                                                                                                                                                                                                                                                                                       |