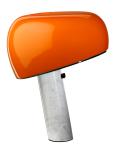

## Snoopy Orange - Specification Sheet by Achille and Pier Giacomo Castiglioni, 1967

| Mounting                             | Table Top                                                                                                                                                                                                                                                                                                                                                             |
|--------------------------------------|-----------------------------------------------------------------------------------------------------------------------------------------------------------------------------------------------------------------------------------------------------------------------------------------------------------------------------------------------------------------------|
| Lamp (Bulb) Description              | 1 x 75W E26 T10 Halogen (Included)                                                                                                                                                                                                                                                                                                                                    |
| Environment                          | Indoor - Dry Location                                                                                                                                                                                                                                                                                                                                                 |
| Finish                               | Orange                                                                                                                                                                                                                                                                                                                                                                |
| Technical and Product<br>Description | Achille and Pier Giacomo Castiglioni,Äôs tribute to a beloved cartoon character continues to captivate. The Snoopy table lamp, first released in 1967, features a curved aluminum reflector that delicately perches on a tilted Carrara marble base. Speaking to the designers,Äô sense of whimsy, the light,Äôs silhouette draws resemblance to a beagle in profile. |
|                                      | The iconic design enters the next half-century of its enduring legacy with a green hue that highlights the design,Äôs inherently playful nature. Available for the first time in the United States, the brilliant glossy finish draws attention to the light,Äôs striking geometric form, which is accented by three cooling holes that resemble a bowling ball.      |
|                                      | The Snoopy table lamp is available in a black, green, and limited-edition black matte finish. The design provides direct light through its enameled reflector and glass disk and is operated by an internal dimmer and switch.                                                                                                                                        |
|                                      | Inspiration behind the design:                                                                                                                                                                                                                                                                                                                                        |
|                                      | The Castiglioni brothers looked to one of the world,Äôs most endearing characters for this 1967 table lamp design featuring a beagle-like shade. A new green finish enters the U.S. market in 2018.                                                                                                                                                                   |
| Electrical                           |                                                                                                                                                                                                                                                                                                                                                                       |
|                                      |                                                                                                                                                                                                                                                                                                                                                                       |
| Voltage                              | 120                                                                                                                                                                                                                                                                                                                                                                   |
| Switching                            | Touch-sensor dimmer                                                                                                                                                                                                                                                                                                                                                   |
| IP Rating                            | IP20                                                                                                                                                                                                                                                                                                                                                                  |
|                                      |                                                                                                                                                                                                                                                                                                                                                                       |