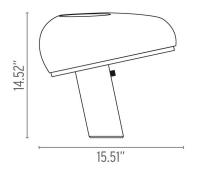

## Physical

Construction Material Weight Aluminum, Glass, Injection-molded polycarbonate 17.6 lbs

FU638075 Orange

**Dimensional Image** 

Lamping (Bulb)

75W E26 T8 Halogen