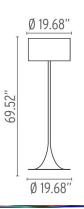

d lamp-holder support. The diffuser supports are white, injection-molded polycarbonate. The dimmer has a 0-100% luminosity adjustment on the polarized cord.

The Spun Light Floor Lamp emits diffused light. It is available in black, mud, white and polished aluminum.

Take a look at the entire Spun Light Family.

Inspiration Behind the Design:

Sebastian Wrong's work is three tiered - it is the perfect balance between function, aesthetics and refinement. Wrong was inspired by visual capabilities of fluid dynamics when designing this contemporary floor lamp.

#### **Electrical**

Voltage 120

Switching 0-100% dimmer installed on the cord

IP Rating IP20

# **Physical**

Cord Length (inches) 96" - Black

Construction Material Aluminum and steel

Weight 20.5 lbs





### **Dimensional Image**



#### Certifications





### Lamping (Bulb)



100W T8 E26 Base Frosted Halogen

# Lamping (Bulb)



RF34655 PRO-T38LED 14W 120V E26 2700K DIMM - 1800lm - CRI80 Additional