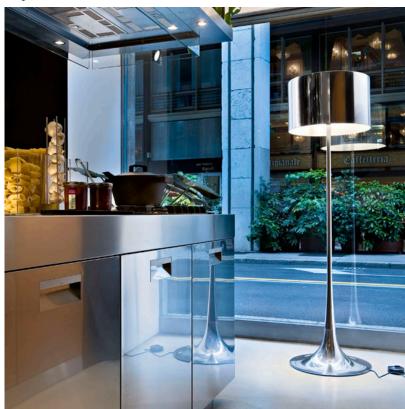

craftsmanship, inspired by dynamic fluid aesthetics.

The designer floor lamp's main body has a spun metal frame and a diffuser. The diecast aluminum diffuser support arms and lamp-holder support. The diffuser supports are white, injection-molded polycarbonate. The dimmer has a 0-100% luminosity adjustment on the polarized cord.

The Spun Light Floor Lamp emits diffused light. It is available in black, mud, white and polished aluminum.

Take a look at the entire Spun Light Family.

Inspiration Behind the Design:

Sebastian Wrong's work is three tiered - it is the perfect balance between function, aesthetics and refinement. Wrong was inspired by visual capabilities of fluid dynamics when designing this contemporary floor lamp.