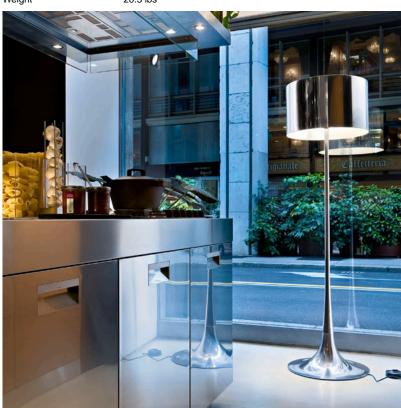

craftsmanship, inspired by dynamic fluid aesthetics.

The designer floor lamp's main body has a spun metal frame and a diffuser. The diecast aluminum diffuser support arms and lamp-holder support. The diffuser supports are white, injection-molded polycarbonate. The dimmer has a 0-100% luminosity adjustment on the polarized cord.

The Spun Light Floor Lamp emits diffused light. It is available in black, mud, white and polished aluminum.

Take a look at the entire Spun Light Family.

Inspiration Behind the Design:

Sebastian Wrong's work is three tiered - it is the perfect balance between function, aesthetics and refinement. Wrong was inspired by visual capabilities of fluid dynamics when designing this contemporary floor lamp.