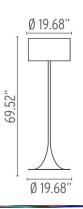

lamp-holder support. The diffuser supports are white, injection-molded polycarbonate. The dimmer has a 0-100% luminosity adjustment on the polarized cord.

The Spun Light Floor Lamp emits diffused light. It is available in black, mud, white and polished aluminum.

Take a look at the entire Spun Light Family.

Inspiration Behind the Design:

Sebastian Wrong's work is three tiered - it is the perfect balance between function, aesthetics and refinement. Wrong was inspired by visual capabilities of fluid dynamics when designing this contemporary floor lamp.

#### **Electrical**

Voltage 120

Switching 0-100% dimmer installed on the cord

IP Rating IP20

### **Physical**

Cord Length (inches) 96" - Black

Construction Material Aluminum and steel

Weight 20.5 lbs





## **Dimensional Image**



#### Certifications





## Lamping (Bulb)



100W T8 E26 Base Frosted Halogen

# Lamping (Bulb)



RF34655 PRO-T38LED 14W 120V E26 2700K DIMM - 1800lm - CRI80 Additional