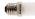

# Foglio, Black - Specification Sheet by Tobia Scarpa, 1966

Mounting Wall

Lamp (Bulb) Description 2 x 100W T8 E26 Base Frosted Halogen (Not Included)

Environment Indoor - Dry Location

Dimming Phase-cut Dimming / Triac Type

Finish Black

Technical and Product FOGLIO wall lamp providing indirect light. Formed body of power-painted

Description pressed steel. Two nylon injection-molded white lamp holder supports.

#### **Electrical**

Voltage 120 IP Rating IP20

### Physical

Construction Material Steel
Weight 8.2 lbs







#### **Dimensional Image**



#### Certifications





## Lamping (Bulb)



100W T8 E26 Base Frosted Halogen

# Lamping (Bulb)



RF34655 PRO-T38LED 14W 120V E26 2700K DIMM - 1800lm - CRI80 Additional

#### Lamping (Bulb)



RF35739 PRO-T38LED 14W 120V E26 3000K Dimmable - 1800lm - CRI80- Additional