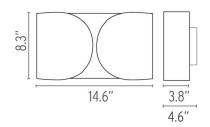

# Foglio, Black - Specification Sheet by Tobia Scarpa, 1966

Mounting Wall

Lamp (Bulb) Description 2 x 100W T8 E26 Base Frosted Halogen (Not Included)

Environment Indoor - Dry Location

Dimming Phase-cut Dimming / Triac Type

Finish Black

Technical and Product FOGLIO wall lamp providing indirect light. Formed body of power-painted

Description pressed steel. Two nylon injection-molded white lamp holder supports.

#### **Electrical**

Voltage 120 IP Rating IP20

### Physical

Construction Material Steel
Weight 8.2 lbs







#### **Dimensional Image**



#### Certifications





## Lamping (Bulb)



100W T8 E26 Base Frosted Halogen

# Lamping (Bulb)



RF34655 PRO-T38LED 14W 120V E26 2700K DIMM - 1800lm - CRI80 Additional

#### Lamping (Bulb)



RF35739 PRO-T38LED 14W 120V E26 3000K Dimmable - 1800lm - CRI80- Additional