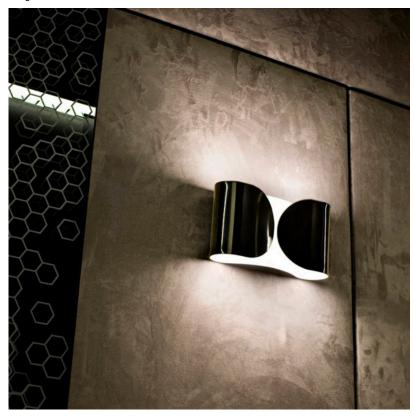

# Foglio, Black - Specification Sheet by Tobia Scarpa, 1966

Mounting Wall

Lamp (Bulb) Description 2 x 100W T8 E26 Base Frosted Halogen (Not Included)

Environment Indoor - Dry Location

Dimming Phase-cut Dimming / Triac Type

Finish Black

Technical and Product FOGLIO wall lamp providing indirect light. Formed body of power-painted

Description pressed steel. Two nylon injection-molded white lamp holder supports.