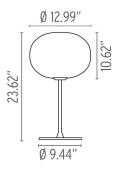

### Glo-Ball T1 - Specification Sheet by Jasper Morrison, 1998

Mounting Table Top

Lamp (Bulb) Description 1 x 100W T8 E26 Base Frosted Halogen (Included)

Environment Indoor - Dry Location

Dimming Dimmable Finish Silver

Technical and Product GLO-BALL T table lamp with blown white acid-etched glass diffuser. Thick steel base, machined stem and die cast diffuser support all have silver finish. 0-100%

Description

dimmer fitted on polarized power cord

#### **Electrical**

Voltage 120

Switching 0-100% dimmer installed on the cord

IP Rating IP40

# **Physical**

Cord Length (inches) 78" - Black Construction Material Glass and steel

Weight 15.1 lbs



# FU302000 Silver

### **Dimensional Image**



### Certifications





#### Lamping (Bulb)



100W T8 E26 Base Frosted Halogen

### Lamping (Bulb)



RF34655 PRO-T38LED 14W 120V E26 2700K DIMM - 1800lm - CRI80 Additional

# Lamping (Bulb)



RF35739 PRO-T38LED 14W 120V E26 3000K Dimmable - 1800lm - CRI80- Additional