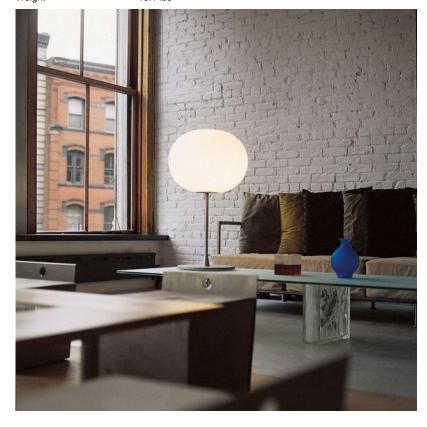

Technical and Product GLO-BALL T table lamp with blown white acid-etched glass diffuser. Thick steel base, machined stem and die cast diffuser support all have silver finish. 0-100%

Description

dimmer fitted on polarized power cord