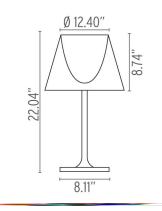

cover. Injection-molded PC (polycarbonate) opal inner diffuser.<br>Outer diffuser in transparent or fumée PMMA (polymethylmethacrylate). |

#### Electrical

| Voltage   | 120                                 |
|-----------|-------------------------------------|
| Switching | 0-100% dimmer installed on the cord |
| IP Rating | IP20                                |

### Physical

| Cord Length (inches)  | 64" - Black                                                   |
|-----------------------|---------------------------------------------------------------|
| Construction Material | Aluminum, PMMA (Polymethylmethacrylate), Polycarbonate, Zamak |
| Weight                | 5.4 lbs                                                       |





## FU627500 Grey/Transparent

**Dimensional Image** 



Certifications



### Lamping (Bulb)



100W T8 E26 Base Frosted Halogen