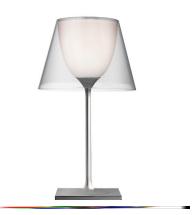

# Ktribe T1, Grey Body-Transparent Diffuser - Specification Sheet by Philippe Starck, 2007

| Mounting                             | Table Top                                                                                                                                                                                                                                                                                                                                          |
|--------------------------------------|----------------------------------------------------------------------------------------------------------------------------------------------------------------------------------------------------------------------------------------------------------------------------------------------------------------------------------------------------|
| Lamp (Bulb) Description              | 1 x 100W T8 E26 Base Frosted Halogen (Included)                                                                                                                                                                                                                                                                                                    |
| Environment                          | Indoor - Dry Location                                                                                                                                                                                                                                                                                                                              |
| Finish                               | Grey/Transparent                                                                                                                                                                                                                                                                                                                                   |
| Technical and Product<br>Description | KTRIBE T table lamp providing diffused lighting. Base, rod support and diffuser support<br>in die-cast, polished Zamak alloy. Polished aluminum tubular. Injection-molded, matte<br>black PA (Nylon) base cover. Injection-molded PC (polycarbonate) opal inner diffuser.<br>Outer diffuser in transparent or fumée PMMA (polymethylmethacrylate). |

## FU627500 Grey/Transparent

**Dimensional Image** 

Certifications