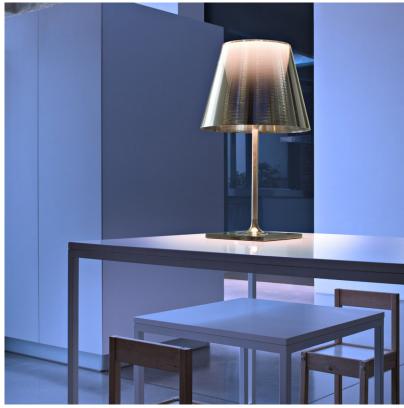

# Ktribe T1, Grey Body-Transparent Diffuser - Specification Sheet by Philippe Starck, 2007

| Mounting                             | Table Top                                                                                                                                                                                                                                                                                                                                          |
|--------------------------------------|----------------------------------------------------------------------------------------------------------------------------------------------------------------------------------------------------------------------------------------------------------------------------------------------------------------------------------------------------|
| Lamp (Bulb) Description              | 1 x 100W T8 E26 Base Frosted Halogen (Included)                                                                                                                                                                                                                                                                                                    |
| Environment                          | Indoor - Dry Location                                                                                                                                                                                                                                                                                                                              |
| Finish                               | Grey/Transparent                                                                                                                                                                                                                                                                                                                                   |
| Technical and Product<br>Description | KTRIBE T table lamp providing diffused lighting. Base, rod support and diffuser support<br>in die-cast, polished Zamak alloy. Polished aluminum tubular. Injection-molded, matte<br>black PA (Nylon) base cover. Injection-molded PC (polycarbonate) opal inner diffuser.<br>Outer diffuser in transparent or fumée PMMA (polymethylmethacrylate). |