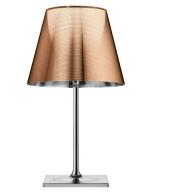

## Ktribe T2, Bronze - Specification Sheet by Philippe Starck, 2007

| Mounting                             | Table Top                                                                                                                                                                                                                                                                                                                                 |                          |
|--------------------------------------|-------------------------------------------------------------------------------------------------------------------------------------------------------------------------------------------------------------------------------------------------------------------------------------------------------------------------------------------|--------------------------|
| Lamp (Bulb) Description              | 1 x 100W T8 E26 Base Frosted Halogen (Included)                                                                                                                                                                                                                                                                                           |                          |
| Environment                          | Indoor - Dry Location                                                                                                                                                                                                                                                                                                                     |                          |
| Finish                               | Bronze                                                                                                                                                                                                                                                                                                                                    |                          |
| Technical and Product<br>Description | KTRIBE T table lamp providing diffused lighting. Base, rod support and diffuser support in die-cast, polished Zamak alloy. Polished aluminum tubular. Injection-molded, matte black PA (Nylon) base cover. Injection-molded PC (polycarbonate) opal inner diffuser. Outer diffuser in transparent or fumée PMMA (polymethylmethacrylate). |                          |
| Electrical                           |                                                                                                                                                                                                                                                                                                                                           |                          |
| Voltage                              | 120                                                                                                                                                                                                                                                                                                                                       |                          |
| Switching                            | 0-100% dimmer installed on the cord                                                                                                                                                                                                                                                                                                       | FU630346 Bronze          |
| IP Rating                            | IP20                                                                                                                                                                                                                                                                                                                                      | Dimensional Image        |
| Physical                             |                                                                                                                                                                                                                                                                                                                                           | Dimensionar mage         |
|                                      |                                                                                                                                                                                                                                                                                                                                           | Ø 15.5                   |
| Cord Length (inches)                 | 64" - Black                                                                                                                                                                                                                                                                                                                               | Ĭ                        |
| Construction Material                | Aluminum, PMMA (Polymethylmethacrylate), Polycarbonate, Zamak                                                                                                                                                                                                                                                                             |                          |
| Weight                               | 9.9 lbs                                                                                                                                                                                                                                                                                                                                   |                          |
|                                      |                                                                                                                                                                                                                                                                                                                                           | 9.84                     |
|                                      |                                                                                                                                                                                                                                                                                                                                           | Certifications           |
|                                      |                                                                                                                                                                                                                                                                                                                                           | Lamping (Bulb)           |
|                                      |                                                                                                                                                                                                                                                                                                                                           | (9996.]                  |
|                                      |                                                                                                                                                                                                                                                                                                                                           | 100W T8 E26 Base Frosted |
|                                      |                                                                                                                                                                                                                                                                                                                                           | Lamping (Bulb)           |
|                                      |                                                                                                                                                                                                                                                                                                                                           |                          |