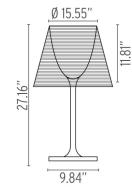

## Ktribe T2, Bronze - Specification Sheet by Philippe Starck, 2007

| Mounting                             | Table Top                                                                                                                                                                                                                                                                                                                                 |                          |
|--------------------------------------|-------------------------------------------------------------------------------------------------------------------------------------------------------------------------------------------------------------------------------------------------------------------------------------------------------------------------------------------|--------------------------|
| Lamp (Bulb) Description              | 1 x 100W T8 E26 Base Frosted Halogen (Included)                                                                                                                                                                                                                                                                                           |                          |
| Environment                          | Indoor - Dry Location                                                                                                                                                                                                                                                                                                                     |                          |
| Finish                               | Bronze                                                                                                                                                                                                                                                                                                                                    |                          |
| Technical and Product<br>Description | KTRIBE T table lamp providing diffused lighting. Base, rod support and diffuser support in die-cast, polished Zamak alloy. Polished aluminum tubular. Injection-molded, matte black PA (Nylon) base cover. Injection-molded PC (polycarbonate) opal inner diffuser. Outer diffuser in transparent or fumée PMMA (polymethylmethacrylate). |                          |
| Electrical                           |                                                                                                                                                                                                                                                                                                                                           |                          |
| Voltage                              | 120                                                                                                                                                                                                                                                                                                                                       |                          |
| Switching                            | 0-100% dimmer installed on the cord                                                                                                                                                                                                                                                                                                       | FU630346 Bronze          |
| IP Rating                            | IP20                                                                                                                                                                                                                                                                                                                                      | Dimensional Image        |
| Physical                             |                                                                                                                                                                                                                                                                                                                                           | Dimensionar mage         |
|                                      |                                                                                                                                                                                                                                                                                                                                           | Ø 15.5                   |
| Cord Length (inches)                 | 64" - Black                                                                                                                                                                                                                                                                                                                               | Ĭ                        |
| Construction Material                | Aluminum, PMMA (Polymethylmethacrylate), Polycarbonate, Zamak                                                                                                                                                                                                                                                                             |                          |
| Weight                               | 9.9 lbs                                                                                                                                                                                                                                                                                                                                   |                          |
|                                      |                                                                                                                                                                                                                                                                                                                                           | 9.84                     |
|                                      |                                                                                                                                                                                                                                                                                                                                           | Certifications           |
|                                      |                                                                                                                                                                                                                                                                                                                                           | Lamping (Bulb)           |
|                                      |                                                                                                                                                                                                                                                                                                                                           | (9996.]                  |
|                                      |                                                                                                                                                                                                                                                                                                                                           | 100W T8 E26 Base Frosted |
|                                      |                                                                                                                                                                                                                                                                                                                                           | Lamping (Bulb)           |
|                                      |                                                                                                                                                                                                                                                                                                                                           |                          |