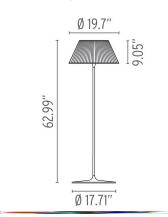

# Romeo Moon F (Halogen) - Specification Sheet by Philippe Starck, 1996

Mounting Free Standing

Lamp (Bulb) Description 1 x 150W T-10 Medium Frosted Halogen (Included)

Environment Indoor - Dry Location

Dimming Dimmable Finish Glass

Technical and Product ROMEO MOON F floor lamp with fluted glass shade and internal opal glass

Description diffuser supported by a silver stem, cast yoke and base. On/off dimmer switch on

cord

#### Electrical

Voltage 120

Switching 0-100% dimmer installed on the cord

IP Rating IP20

#### Physical

Cord Length (inches) 53" - Black
Construction Material Glass and steel





#### **Dimensional Image**



#### Certifications





### Lamping (Bulb)



150W T-10 Medium Frosted Halogen

## Lamping (Bulb)



RF34655 PRO-T38LED 14W 120V E26 2700K DIMM - 1800lm - CRI80 Additional

#### Lamping (Bulb)



RF35739 PRO-T38LED 14W 120V E26 3000K Dimmable - 1800lm - CRI80- Additional