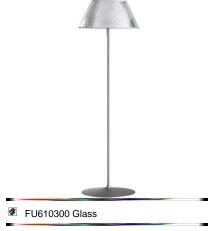

Technical and Product ROMEO MOON F floor lamp with fluted glass shade and internal opal glass

Description diffuser supported by a silver stem, cast yoke and base. On/off dimmer switch on

cord

#### Physical

Cord Length (inches) 53" - Black
Construction Material Glass and steel