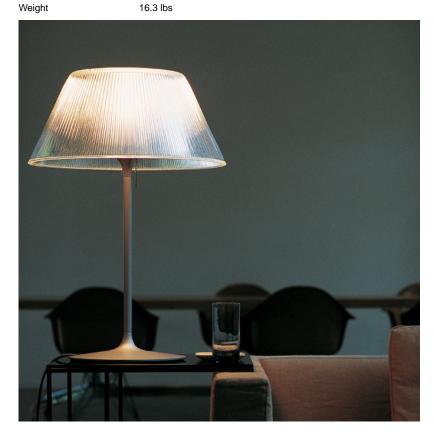

Finish Glass

Technical and Product ROMEO MOON T table/desk lamp providing diffused light. Acid-etched pressed

Description

borosilicate glass internal diffuser. Pressed clear glass shade. Gray painted steel stem and die-cast aluminum base and yoke. Injection-molded transparent polycarbonate (UL-94 V2) diffuser support. On/off dimmer switch located on cord.

### **Physical**

Cord Length (inches) 71" - Black
Construction Material Glass and steel