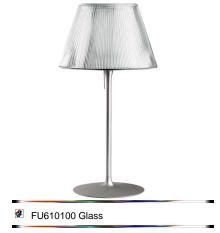

Finish Glass

Technical and Product ROMEO MOON T table/desk lamp providing diffused light. Acid-etched pressed

Description

borosilicate glass internal diffuser. Pressed clear glass shade. Gray painted steel stem and die-cast aluminum base and yoke. Injection-molded transparent polycarbonate (UL-94 V2) diffuser support. On/off dimmer switch located on cord.