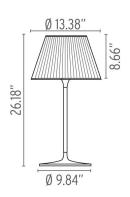

n) - Specification Sheet by Philippe Starck, 1996

Mounting Table Top

Lamp (Bulb) Description 1 x 100W T8 E26 Base Frosted Halogen (Included)

Environment Indoor - Dry Location

Dimming Phase-cut Dimming / Triac Type

Finish Glass

Technical and Product ROMEO MOON T table/desk lamp providing diffused light. Acid-etched pressed

Description

borosilicate glass internal diffuser. Pressed clear glass shade. Gray painted steel stem and die-cast aluminum base and yoke. Injection-molded transparent polycarbonate (UL-94 V2) diffuser support. On/off dimmer switch located on cord.

#### **Electrical**

Voltage 120

Switching 0-100% dimmer installed on the cord

IP Rating IP20

### **Physical**

Cord Length (inches) 71" - Black
Construction Material Glass and steel





#### **Dimensional Image**



#### Certifications





## Lamping (Bulb)



100W T8 E26 Base Frosted Halogen

## Lamping (Bulb)



RF34655 PRO-T38LED 14W 120V E26 2700K DIMM - 1800lm - CRI80 Additional

### Lamping (Bulb)



RF35739 PRO-T38LED 14W 120V E26 3000K Dimmable - 1800lm - CRI80- Additional