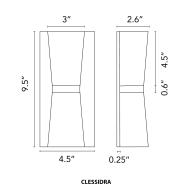

## **Dimensional Image**

### **Physical**

Construction Material Aluminum PMMA

Weight 2.4 lbs