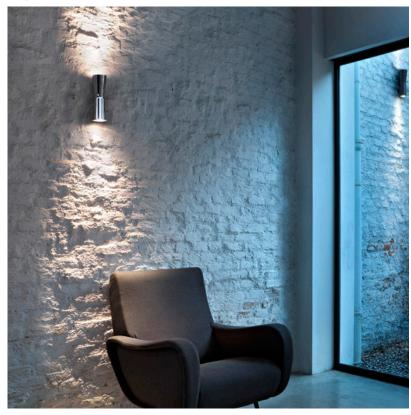

Finish White

Description

Technical and Product CLESSIDRA diffused direct/indirect indoor wall lighting device. White-painted or chrome-plated body in die-cast aluminum and diffusers in PMMA with aluminum wall attachment with cover in PA66. White backplate included to cover a junction box for both chrome and white finishes. Non-replaceable, high-efficiency lenses specially designed for the application. Wide range (100-240V) power pack integrated in the body.

Level IP55. Non-dimmable.

Click here for the outdoor version.