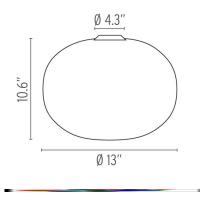

# Glo-Ball C1 (Halogen) - Specification Sheet by Jasper Morrison, 1998

120 IP40

| Mounting                             | Ceiling                                                                                                                                                                                                                                                                                                                                             |
|--------------------------------------|-----------------------------------------------------------------------------------------------------------------------------------------------------------------------------------------------------------------------------------------------------------------------------------------------------------------------------------------------------|
| Lamp (Bulb) Description              | 1 x 100W T8 E26 Base Frosted Halogen (Included)                                                                                                                                                                                                                                                                                                     |
| Canopy Dimension                     | Diameter 4.3"                                                                                                                                                                                                                                                                                                                                       |
| Environment                          | Indoor - Dry Location                                                                                                                                                                                                                                                                                                                               |
| Dimming                              | Phase-cut Dimming / Triac Type                                                                                                                                                                                                                                                                                                                      |
| Finish                               | Opal                                                                                                                                                                                                                                                                                                                                                |
| Technical and Product<br>Description | GLO-BALL C1 ceiling mounted fixture providing diffused light. Diffuser consisting of<br>an externally acid etched, hand blown, opaline glass and of a die-cast aluminum<br>threaded ring nut with alodine plating finish. 30% fiberglass reinforced injection-<br>molded polyamide ceiling fitting; gray painted die-cast aluminum diffuser support |

## FU302300 Opal

**Dimensional Image** 

Certifications

Lamping (Bulb)

100W T8 E26 Base Frosted Halogen

Lamping (Bulb)

RF34655 PRO-T38LED 14W 120V E26 2700K DIMM - 1800lm - CRI80 Additional

Lamping (Bulb)