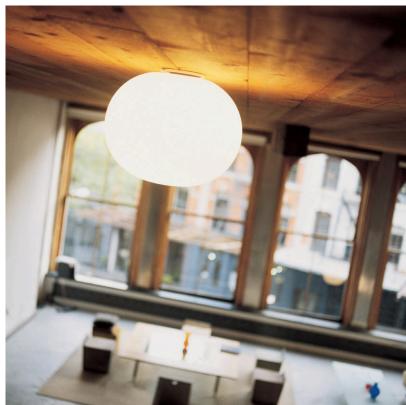

# Glo-Ball C1 (Halogen) - Specification Sheet by Jasper Morrison, 1998

120 IP40

| Mounting                             | Ceiling                                                                                                                                                                                                                                                                                                                                             |
|--------------------------------------|-----------------------------------------------------------------------------------------------------------------------------------------------------------------------------------------------------------------------------------------------------------------------------------------------------------------------------------------------------|
| Lamp (Bulb) Description              | 1 x 100W T8 E26 Base Frosted Halogen (Included)                                                                                                                                                                                                                                                                                                     |
| Canopy Dimension                     | Diameter 4.3"                                                                                                                                                                                                                                                                                                                                       |
| Environment                          | Indoor - Dry Location                                                                                                                                                                                                                                                                                                                               |
| Dimming                              | Phase-cut Dimming / Triac Type                                                                                                                                                                                                                                                                                                                      |
| Finish                               | Opal                                                                                                                                                                                                                                                                                                                                                |
| Technical and Product<br>Description | GLO-BALL C1 ceiling mounted fixture providing diffused light. Diffuser consisting of<br>an externally acid etched, hand blown, opaline glass and of a die-cast aluminum<br>threaded ring nut with alodine plating finish. 30% fiberglass reinforced injection-<br>molded polyamide ceiling fitting; gray painted die-cast aluminum diffuser support |